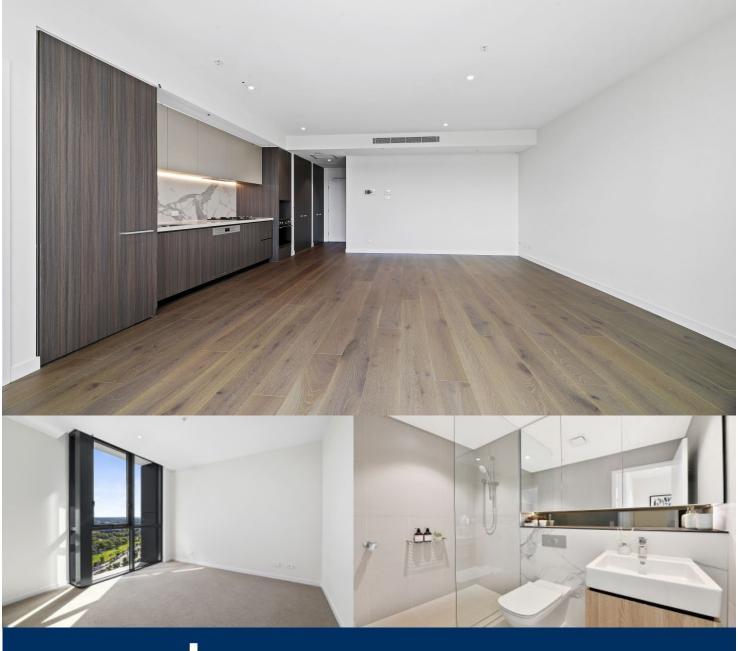

## morton.

Macquarie Park 1611/23 Halifax Street

Great opportunity to lease this new one-bedroom located on level 16 in Hearth building, NBH at Lachlan's Line. This iconic development perfectly positioned above a bustling town square at the heart of the new Lachlan's Line master plan.

- Generous open plan design with timber floorboards throughout
- Quality designer kitchen with SMEG gas appliances
- Bathroom has floor to ceiling tiles, mirrored vanity cabinet
- Spacious bedroom with built-in robe, abundance of natural light
- Internal laundry with dryer, cupboard with ample storage
- Video intercom, air-conditioning, NBN internet
- Lush landscaped gardens, BBQ & pool, onsite building manager
- 1 stop to Chatswood, 1 stop to Macquarie Center, 2 stops to University