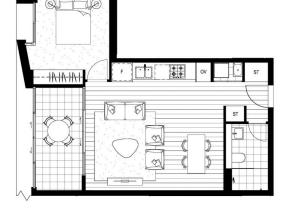

## Morton

info@morton.com.au

1B.04\_B Internal Area External Area Total Area

50-52m<sup>2</sup> 7-9m<sup>2</sup> 57-61m<sup>2</sup>

HIDEAWAY

12.13, 13.08, 15.11, 16.11

HEARTH

12.13, 13.08, 15.11, 16.11