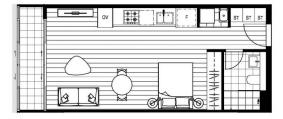

## Morton

info@morton.com.au

ST.01 Internal Area External Area Total Area

38-40m<sup>2</sup> 3-5m<sup>2</sup> 41-45m<sup>2</sup>

NEXUS

3.13, 5.13, 6.13, 7.13, 8.13, 9.13, 10.12, 11.13, 12.13, 13.13, 15.13, 16.13, 17.13