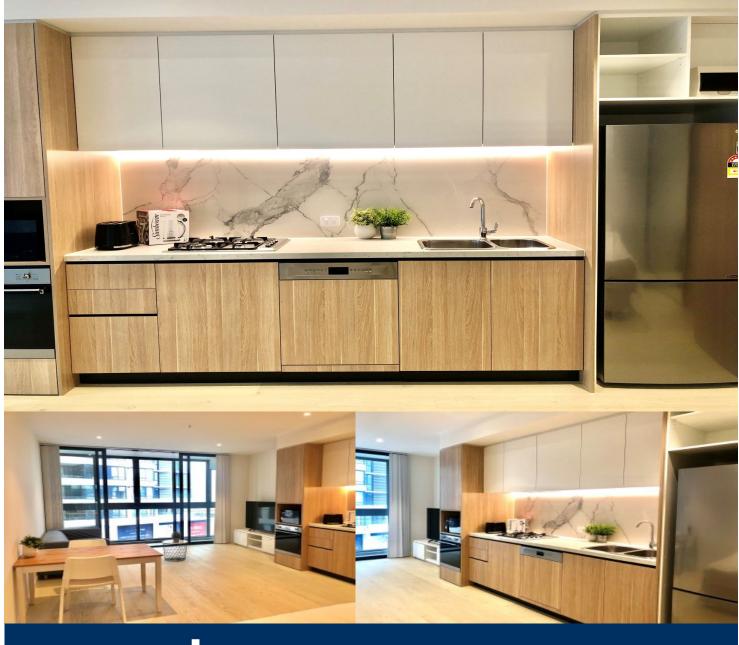

- Living area fulfilled with sunlight, timber floorboards throughout
- Good sized winter garden with great views as extra usable space
- Sleek bathroom has floor to ceiling tiles, mirrored vanity
- Quality designer kitchen with SMEG gas appliances
- Built-in wardrobe, ducted air conditioning
- Video intercom, laundry with dryer, NBN internet
- Lush landscaped gardens, BBQ & pool, onsite building manager
- 1 stop to Chatswood, 1 stop to Macquarie Centre, 2 stops to University