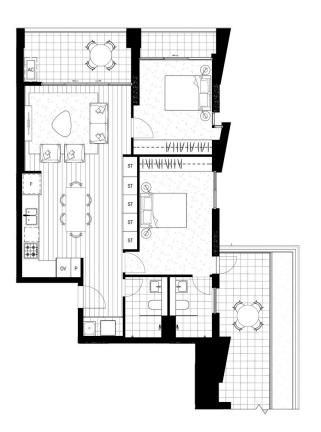

morton.com.au

2B.04\_A\_TCE Internal Area External Area Total Area

76-80m<sup>2</sup> 25-29m<sup>2</sup> 101-109m<sup>2</sup>

HABITAT

12.02

HIDEAWAY 12.02

HEARTH

12.02