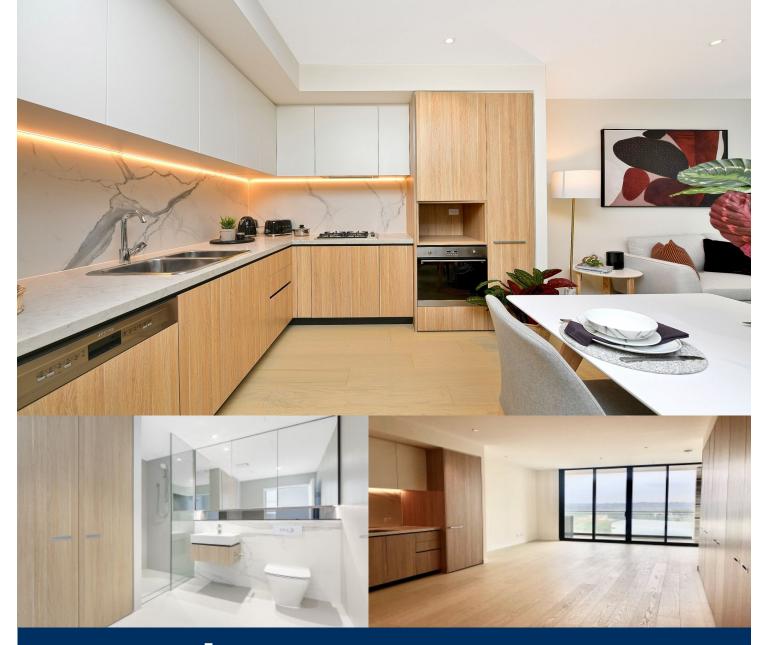

- Generous open plan design with timber floorboards throughout living areas
- Quality designer kitchen with Miele gas appliances
- 100+ sqm including three generous and private balconies
- Modern bathroom has floor to ceiling tiles, mirrored vanity cabinets
- Oversized bedrooms with built-in robe, abundance of natural light
- Large entertainer's balcony with great views
- Abundant storage throughout
- One car space and one storage cage
- Video intercom, laundry with dryer, air-conditioning, NBN internet
- Lush landscaped gardens, pool & BBQ, onsite building manager-