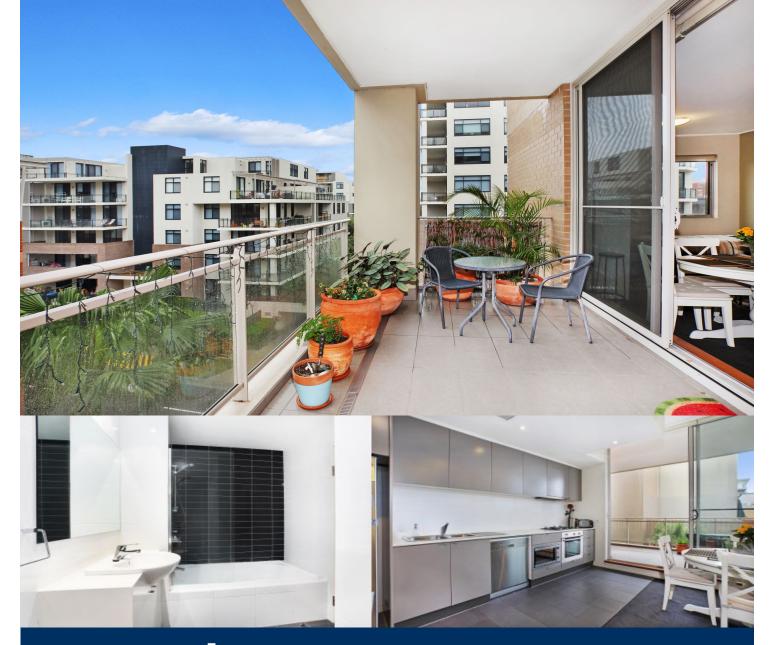

## morton.

Located in the waterfront Bellagio building, a fantastic opportunity to move into this recently painted one bedroom waterside apartment has arrived. Only footsteps from The Promenade, The Piazza and the estate facilities, and with Wentworth Point's Marina Square and Pierside retail precincts just moments away, this well appointed space will be sure to satisfy work, convenience and lifestyle.

Property features include:

- Recently painted throughout
- Spacious bedroom
- Combined open living and dining
- Designer kitchen with Caesar Stone bench tops, gas cooking
- and stainless steel appliances
- Modern designed bathroom
- Entertainer's balcony with partial water view outlook
- Ducted air conditioning
- Single security car space