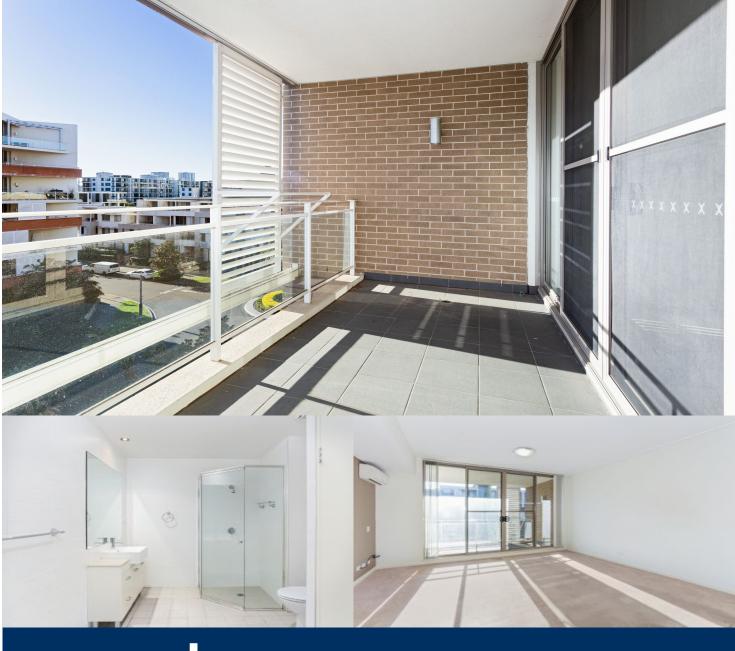

morton.

Wentworth Point 604/37 Amalfi Drive

Located in Sorrento in The Waterfront, this is your opportunity to move into this North-facing one bedroom apartment only a short stroll from The Promenade and The Piazza. The Waterfront is located moments to Sydney Olympic Park main venues, train station, Bicentennial Park and Millennium Parklands. while Wentworth Point's exclusive Pulse Club is at your doorstep. A stone's throw away to Marina Square shopping centre, Wentworth Point Public School, and ferry and bus links means all your lifestyle needs are at your fingertips.

## Features features include:

- Combined open plan living and dining leading to North-East facing balcony
- Fully equipped kitchen with gas cooking, dishwasher and microwave
- Spacious bedroom with built-in wardrobes and private balcony
- Internal laundry with clothes dryer
- Air conditioning