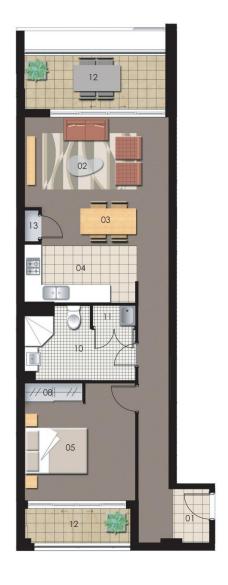

## **Nevena Petrovic**

0428 835 910

mevena@morton.com.au

0 1 2 3 4 5

|           | 1  |
|-----------|----|
| ENTRY     | 01 |
| LIVING    | 02 |
| DINING    | 03 |
| KITCHEN   | 04 |
| BEDROOM 1 | 05 |
| BEDROOM 2 | 06 |
| BEDROOM 3 | 07 |
|           |    |

| WARDROBE |  |
|----------|--|
| ENSUITE  |  |
| BATHROOM |  |
| LAUNDRY  |  |
| BALCONY  |  |
| STORAGE  |  |
|          |  |

| U | Init  | 604 |
|---|-------|-----|
| 0 | 1 111 | 00- |

Lot Number 11
Type 1 Bedroom
Unit Area 62 sqm
Balcony 8 sqm
Total 70 sqm