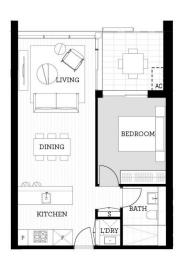

North Penrith, Thornton offers convenient apartment living in a master planned community only metres from the Penrith rail hub, Westfield shopping centre and local parks.

## Features include:

- Entertainers kitchen with stone benchtops, soft close cupboards
- Four burner stove top with stainless steel appliances, dishwasher
- LED lighting, large covered balcony, reverse cycle air conditioning to living and bedroom
- Open living and dining with engineered timber flooring
- Wool-blend carpeted bedrooms, mirrored built-in robes
- Audio intercom with security and lift access
- Quality bathroom/ensuite with mirrored vanity cabinet

- Audio intercom with security and lift access

#### View

As advertised or by appointment

### **Agent**

## **Amy Torbarina**

0438 977 172

amy@morton.com.au



# <u>Apartment</u>

1 BED- B 204





thorntoncentral.com.au

**THORNTON**