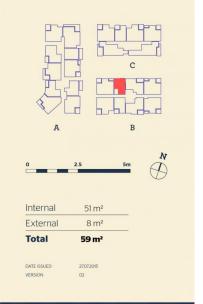

enient apartment living in a master planned community only metres from the Penrith rail hub, Westfield shopping centre and local parks.

## Features include:

- Entertainers kitchen with stone benchtops, soft close cupboards
- Four burner stove top with stainless steel appliances, dishwasher
- LED lighting, large covered balcony, reverse cycle air conditioning to living and bedroom
- Open living and dining with engineered timber flooring
- Wool-blend carpeted bedrooms, mirrored built-in robes
- Audio intercom with security and lift access
- Quality bathroom/ensuite with mirrored vanity cabinet

- Audio intercom with security and lift access

#### View

As advertised or by appointment

### **Agent**

## **Amy Torbarina**

0438 977 172

amy@morton.com.au



# <u>Apartment</u>

1 BED- B 204





thorntoncentral.com.au

**THORNTON**