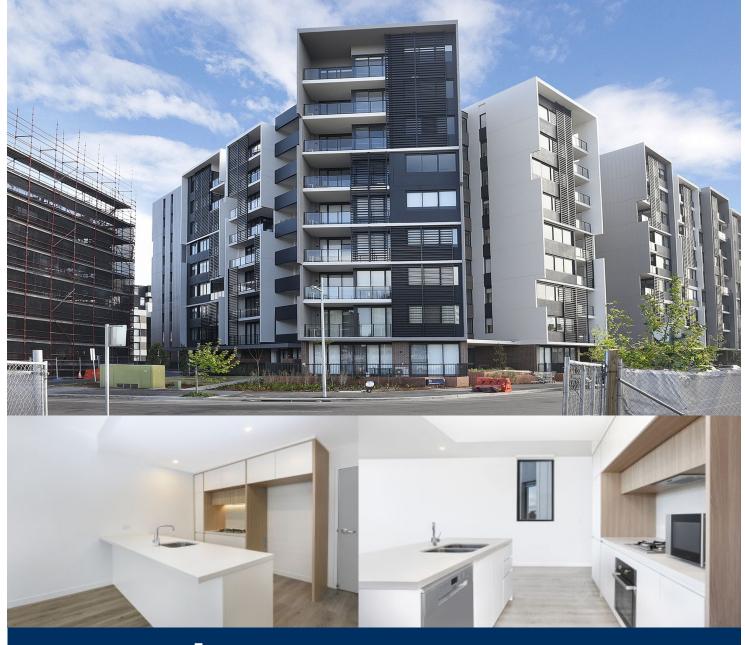

morton.

Penrith 204/81B Lord Sheffield Circuit

Located in the hub of North Penrith, Thornton offers convenient apartment living in a master planned community only metres from the Penrith rail hub, Westfield shopping centre and local parks.

## Features include:

- Entertainers kitchen with stone benchtops, soft close cupboards
- Four burner stove top with stainless steel appliances, dishwasher
- LED lighting, large covered balcony, reverse cycle air conditioning to living and bedroom
- Open living and dining with engineered timber flooring
- Wool-blend carpeted bedrooms, mirrored built-in robes
- Audio intercom with security and lift access
- Quality bathroom/ensuite with mirrored vanity cabinet