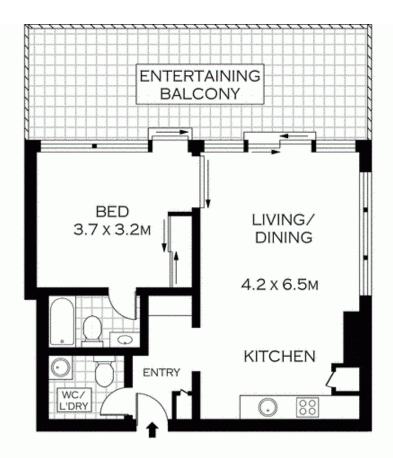

## FIRST FLOOR

ALL INFORMATION CONTAINED HEREIN IS GATHERED FROM SOURCES WE BELIEVE TO BE RELIABLE. HOWEVER WE CANNOT GUARANTEE ITS ACCURACY AND INTERESTED PERSONS SHOULD RELY ON THEIR OWN ENQUIRIES.
DIMENSIONS ARE APPROXIMATE
REF. NO: 5471