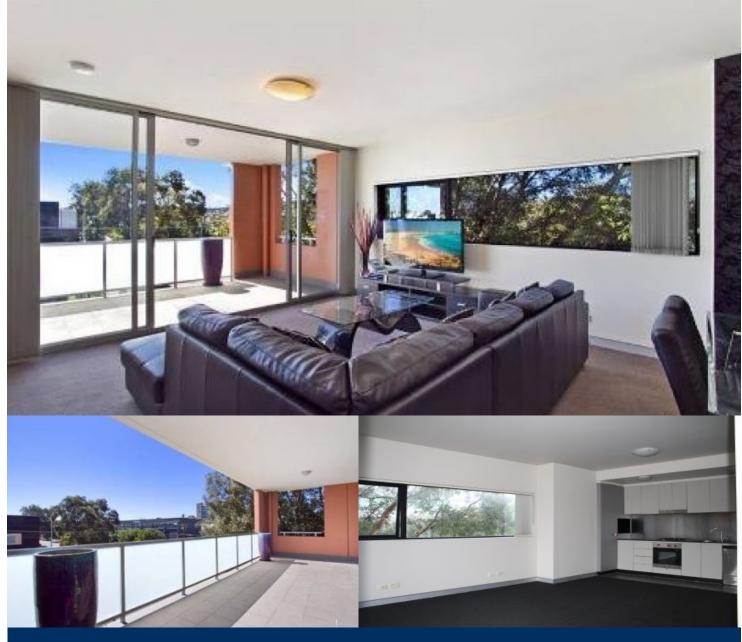

morton.

Rosebery 315/5 Queen Street

This amazing north facing one bedroom apartment is situated in one of the finer apartment complexes throughout Rosebery, the Metro Village Apartments. A fantastic opportunity awaits with an amazing balcony which is ideal for entertaining.

- North facing apartment
- Security complex
- Stainless Steel Kitchen appliances
- Internal laundry with dryer and second toilet
- Built in wardrobes in bedroom
- Communal facilities including gym, pool
- Large balcony for entertaining