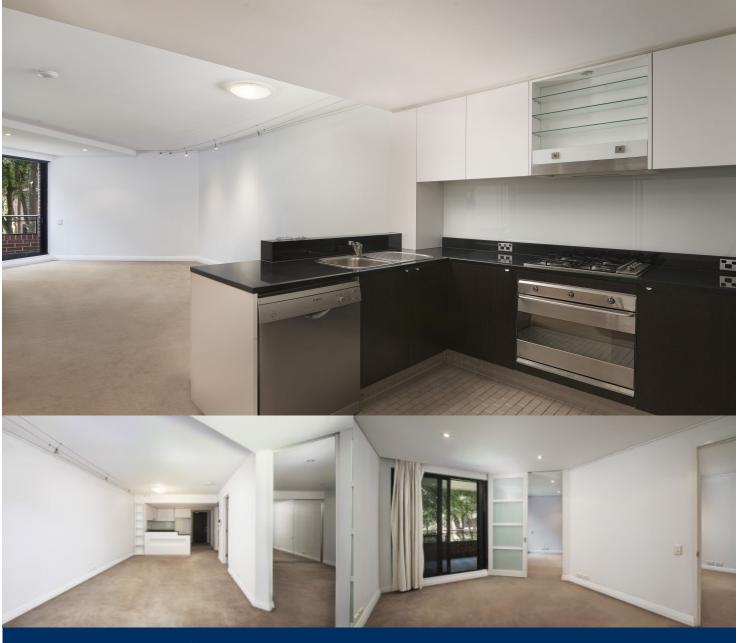

morton.

Pyrmont E303/24-26 Point Street

Promising lifestyle excellence in the exclusive Watermark complex, this wonderfully spacious apartment provides an idyllic city fringe retreat of contemporary style, quality and ease of living. Enhanced by a cleverly designed layout and leafy green outlook, it reveals an open plan lounge and dining area extending to a generous balcony as well as featuring an additional room with extra storage, ideal for a generous sized home office or guest room.

- Contemporary design features open plan lounge and dining
- Private balcony ideal for entertaining
- Streamlined, modern stone kitchen with gas cook top
- Well scaled bedroom with mirrored built-in robe
- Modern, tiled three piece bathroom with storage
- Additional second room, ideal for home office
- Facilities include onsite gym and swimming pool
- Secure basement parking for one car and storage cage
- Freshly painted throughout