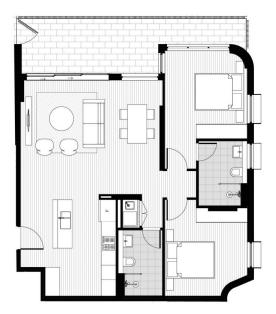

- Fresh and airy open design with timber flooring
- Good sized double bedroom with built-ins
- Covered balcony that captures elevated views to Ron Mulock