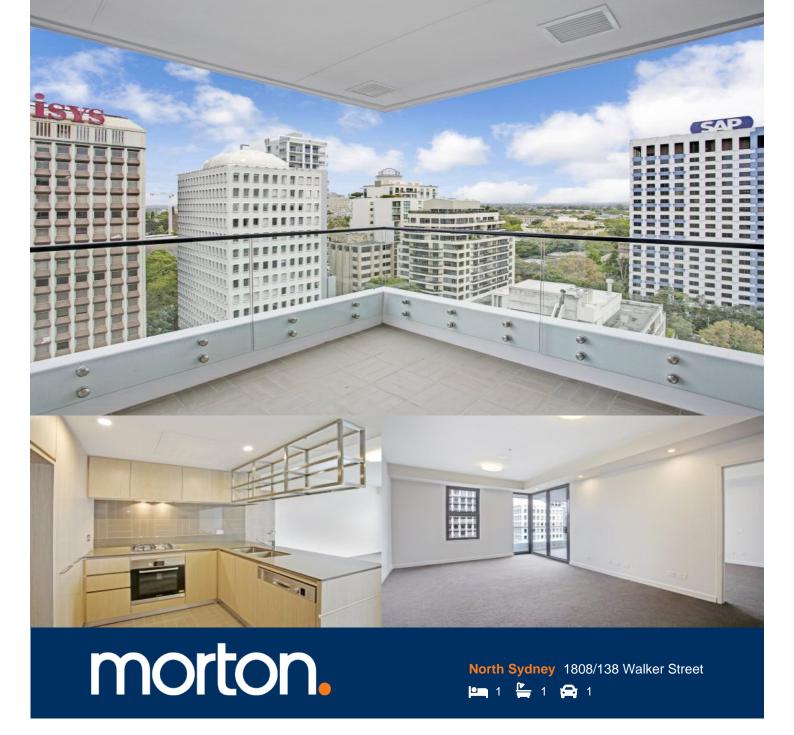

Situated on the 18th floor of the Belvedere, this one bedroom apartment offers open views to the district beyond. Set in a superb, highly sought after development this elevated apartment with stunning facilities is perfectly suited to the working professional single or couple.

- Modern gas kitchen with stone benchtops
- Bosch appliances including dishwasher
- Large covered entertainers balcony
- Abundant in natural light
- Spacious bedroom with built-in robes
- Ducted air-conditioning throughout
- Internal laundry, with ample storage and dryer
- Minutes to train station and amenities
- Rooftop pool, recreation area and gym