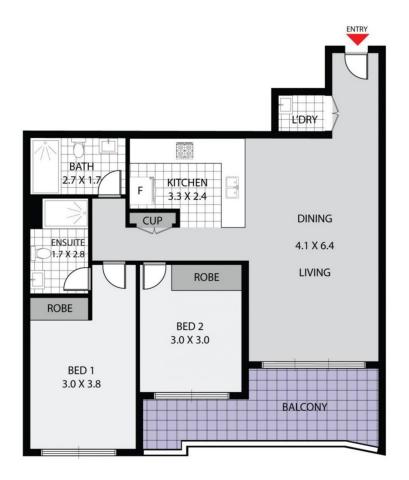

## **Anthony Fleming**

0437 929 484

anthonyf@morton.com.au

| BEDS             | 2  |
|------------------|----|
| BATHS            | 2  |
| LEVEL            | 1  |
| CAR SPACE        | 1  |
| STORAGE CAGE     | 1  |
|                  |    |
| INTERNAL AREA m2 | 79 |
| EXTERNAL AREA m2 | 12 |
| TOTAL m2         | 91 |
|                  |    |
| ASPECT           | W  |

**FLOOR PLAN** 

16/134-140 HIGH STREET, PENRITH