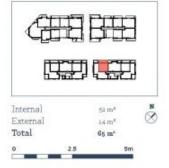

morton.

Penrith 304/101D Lord Sheffield Circuit

Located next to Penrith train station and across the rail line to Westfield, this 65sqm one bedroom unfurnished apartment in the as-new Thornton development (completed December 2016), offers convenient living in a master-planned community only metres from all the amenities and transport you'd expect.