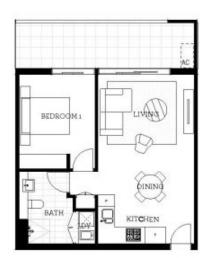

living in a master-planned community only metres from all the amenities and transport you'd expect.

#### Features include

- Northeast facing, covered balcony with garden view
- Carpeted open living and dining area, LED lighting throughout
- Filled with natural light from the floor to ceiling windows
- Reverse cycle air conditioning, block-out roller blinds throughout
- Stylish kitchen with stone bench-tops, soft close cupboards
- Four burner stove top with stainless steel appliances
- Wool-blend carpeted bedroom with mirrored built-in robes
- NBN ready, MATV/PayTV points in living & bedroom
- Quality bathroom with mirrored vanity cabinet
- Large internal laundry with dryer

#### View

As advertised or by appointment

### **Agent**

# **Amy Torbarina**

0438 977 172

amy@morton.com.au





# Apartment D304 1 Bed



# THORNTON

## ThorntonCentral.com.au