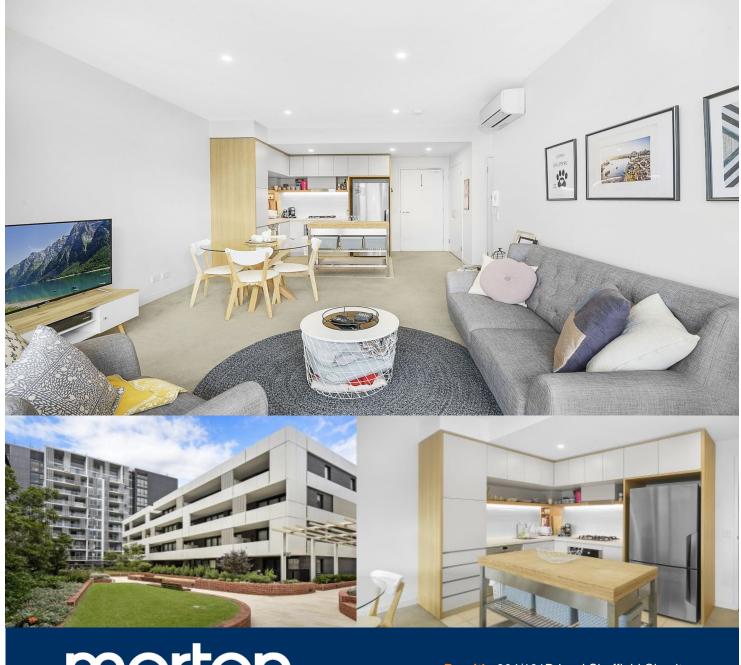

morton.

Penrith 304/101D Lord Sheffield Circuit

Located next to Penrith train station and across the rail line to Westfield, this 65sqm one bedroom unfurnished apartment in the as-new Thornton development (completed December 2016), offers convenient living in a master-planned community only metres from all the amenities and transport you'd expect.

#### Features include

- Northeast facing, covered balcony with garden view
- Carpeted open living and dining area, LED lighting throughout
- Filled with natural light from the floor to ceiling windows
- Reverse cycle air conditioning, block-out roller blinds throughout
- Stylish kitchen with stone bench-tops, soft close cupboards
- Four burner stove top with stainless steel appliances
- Wool-blend carpeted bedroom with mirrored built-in robes
- NBN ready, MATV/PayTV points in living & bedroom
- Quality bathroom with mirrored vanity cabinet
- Large internal laundry with dryer