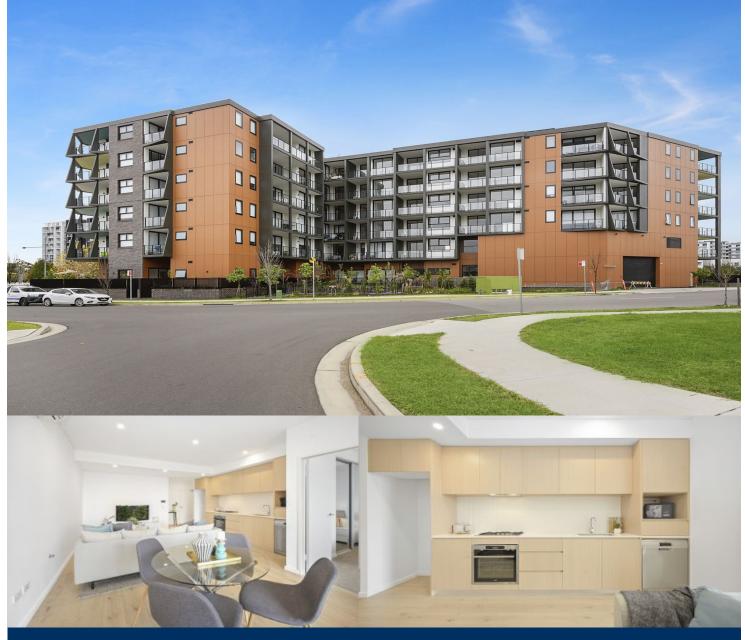

A sleek easy-living apartment stylishly appointed for executive living, this designer Wildwood Apartments residence is positioned in the highly acclaimed Thornton Estate master-planned community. Crisp, contemporary and featuring sweeping urban views, it captures the essence of style and quality with ultra-modern finishes, good natural light and a great sense of privacy.

- Fresh and airy open design with timber flooring
- Good sized double bedroom with built-ins plus a separate study
- Covered balcony that captures elevated views over the area
- Quality gas kitchen featuring sleek fittings and dishwasher
- Well-proportioned designer bathroom plus internal laundry
- Security basement car space, air-conditioning and intercomentry