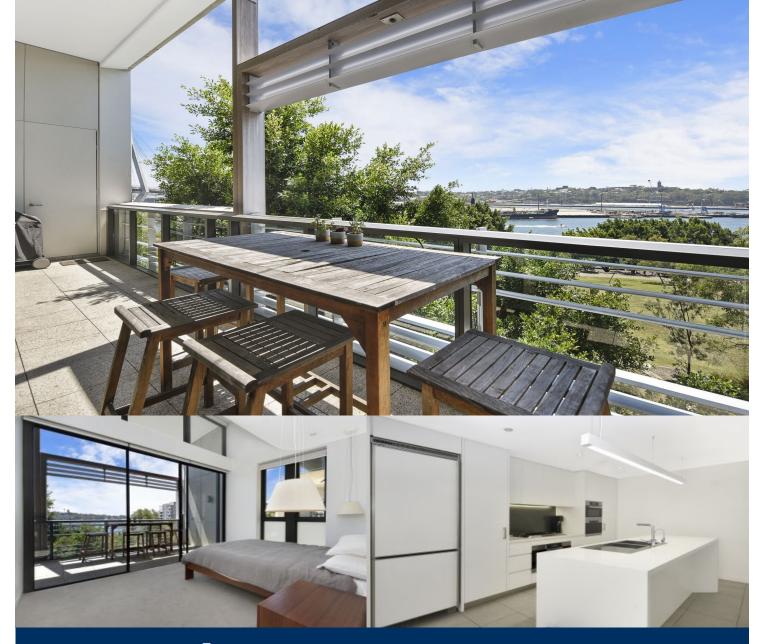

# morton.

This stunning two double bedroom apartment offers and expansive layout and an abundance of natural sunlight with breathtakingly intimate water views located in the sort after Sugardock complex.

- Spacious open plan living and dining area
- Sun-filled north-west facing balcony

- Contemporary entertainer's kitchen with European appliances, gas cooking, dishwasher and large island bench, ample storage

- Master bedroom with high ceilings, walk-through wardrobe and en-suite with bathtub

- Large second bedroom features built-in wardrobe and study area

- Additional bathroom with shower and internal laundry
- Double lockup auto garage with extra storage area, accessible from inside the apartment
- CBUS system providing centralised control of lights and blinds
- Fully ducted dual-zone reverse-cycle air conditioning