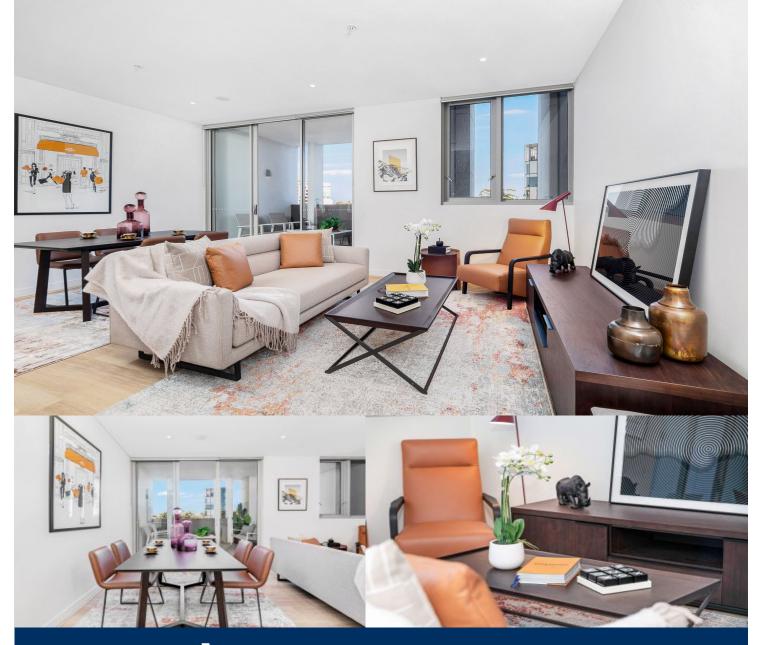

# morton.

Zetland 207/28 Ebsworth Street

Sold by Calvin Chan 0406 888 028

From its elevated position in Mirvac's iconic development, this sleek designer apartment captures a spectacular urban view. It provides a quiet retreat complemented by a location that's at the very heart of all the attractions that make Zetland such a fast-growing lifestyle destination.

- Bright interiors feature a generous open living and dining space
- A wide sheltered balcony that captures a sweeping panorama
- Double bedroom are fitted with built-in wardrobe
- A quality modern kitchen fitted with sleek gas appliances
- Ducted air conditioning, intercom and security lift access
- Walking distance to nearby Victoria Park and East Village