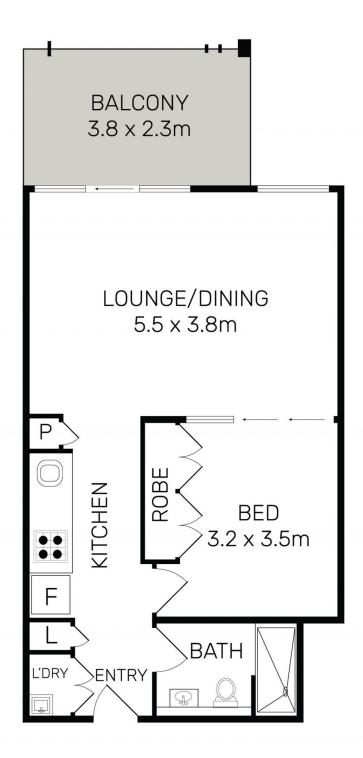

- Bright interiors feature a generous open living and dining space
- A wide sheltered balcony that captures a sweeping panorama
- Double bedroom are fitted with built-in wardrobe
- A quality modern kitchen fitted with sleek gas appliances
- Ducted air conditioning, intercom and security lift access
- Walking distance to nearby Victoria Park and East Village