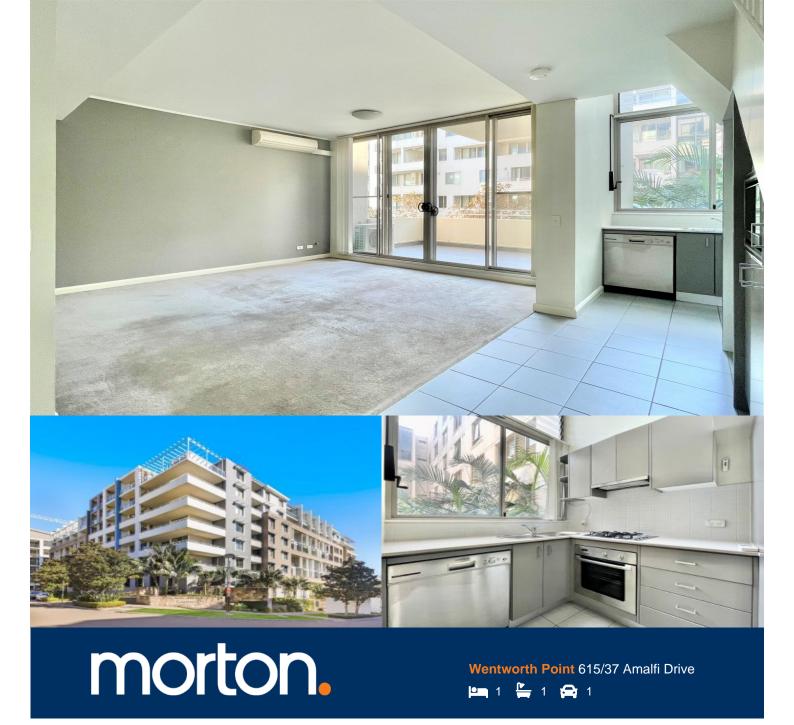

The Waterfront is located moments to Sydney Olympic Park main venues, train station, Bicentennial Park and Millennium Parklands. Located in Sorrento, this is your opportunity to move into this split level one bedroom apartment only a short stroll from The Promenade and The Piazza.

## Property features include:

- Split level apartment located on level six
- Combined living and dining rooms
- Reverse cycle air conditioning
- Open kitchen with stainless steel appliances
- Gas cooking and lots of cupboard space
- Great size bedroom with built-in wardrobes and private balcony
- Laundry room and clothes dryer
- Secure undercover car space and a storage cage