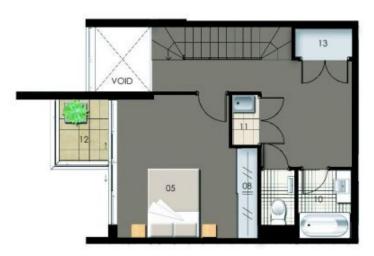

## **Nevena Petrovic**

0428 835 910

□ nevena@morton.com.au

LEVEL 6

LEVEL 7

ENTRY LIVING DINING KITCHEN BEDROOM 1 BEDROOM 2 BEDROOM 3

WARDROBE ENSUITE BATHROOM LAUNDRY Oil BALCONY STORAGE 06

Unit 615

Lot Number 11

Type 1 Bedroo Unit Area 71 sqm Balcony 12 sqm Total 83 sqm

Disclaimer: All layouts are indicative only, and subject to change.