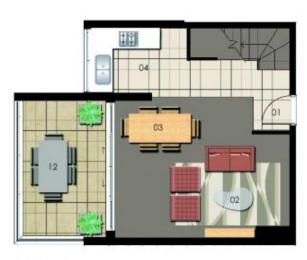

## **Nevena Petrovic**

0428 835 910

□ nevena@morton.com.au

LEVEL 6

LEVEL 7

ENTRY LIVING DINING KITCHEN BEDROOM 1 BEDROOM 2 BEDROOM 3

WARDROBE ENSUITE BATHROOM LAUNDRY Oil BALCONY STORAGE 06

Unit 615

Lot Number 11

Type 1 Bedroo Unit Area 71 sqm Balcony 12 sqm Total 83 sqm

Disclaimer: All layouts are indicative only, and subject to change.