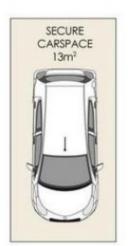

### ENTRY LEVEL FLOOR PLAN

PARKING PLAN

# APARTMENT 307 34 OXLEY STREET, ST. LEONARDS

ENTRY LEVEL FLOOR AREA = 44m<sup>2</sup> approx. (INCLUDING BALCONY) UPPER LEVEL FLOOR AREA = 44m<sup>2</sup> approx.

CARSPACE AREA = 13m<sup>2</sup> approx.