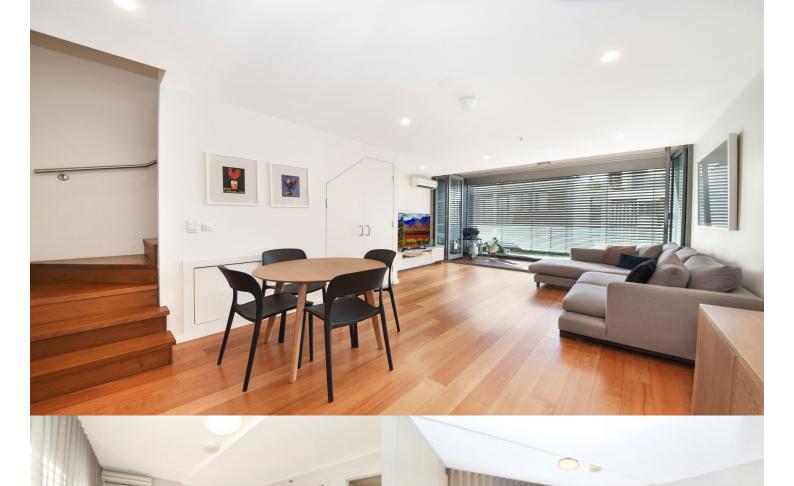

# morton.

Located in the sought after 'Precision' building this modern north facing, split level apartment offers an exceptional blend of comfortable and convenient living. Featuring a spacious and bright combined living / dining area that flows onto a generous balcony this exceptionally well appointed apartment is sure to suit the professional couple or small family.

- Modern gas kitchen with stainless steel appliances and CaesarStone benches

- Air conditioning and electronic louvres for light and temperature control in living area and master bedroom

- Master bedroom with beautiful linen and block out curtains, huge built-in wardrobe, and ensuite with large shower recess

- Generous second bedroom with built-in wardrobes
- Main bathroom with shower over bath, ideal for families
- Internal discrete laundry with dryer, abundant storage throughout
- Stunning floorboards throughout
- Balcony with bi folding doors and gas hob for BBQ
- Recently renovated common rooftop BBQ area with