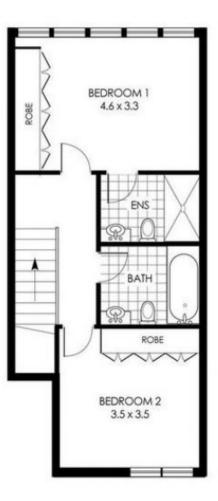

## UPPER LEVEL FLOOR PLAN

# APARTMENT 307 34 OXLEY STREET, ST. LEONARDS

ENTRY LEVEL FLOOR AREA = 44m<sup>2</sup> approx. (INCLUDING BALCONY) UPPER LEVEL FLOOR AREA = 44m<sup>2</sup> approx.

CARSPACE AREA = 13m<sup>2</sup> approx.

TOTAL AREA ON TITLE = 101m<sup>2</sup> approx.