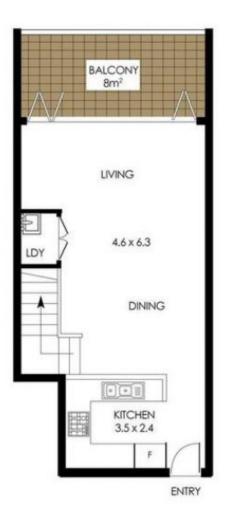

### ENTRY LEVEL FLOOR PLAN

PARKING PLAN

# APARTMENT 307 34 OXLEY STREET, ST. LEONARDS

ENTRY LEVEL FLOOR AREA = 44m<sup>2</sup> approx. (INCLUDING BALCONY) UPPER LEVEL FLOOR AREA = 44m<sup>2</sup> approx.

CARSPACE AREA = 13m<sup>2</sup> approx.

TOTAL AREA ON TITLE = 101m<sup>2</sup> approx.