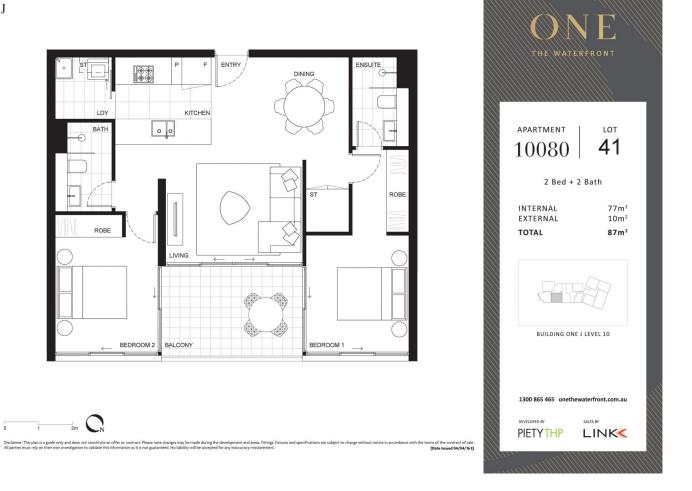

Property features include:

- Fully furnished apartment
- Open plan design with latest in décor and finishes
- East-facing alfresco balcony
- Designer kitchen with premium Bosch built- in appliances
- Spacious carpeted bedrooms with built-in wardrobes
- En-suite in main bedroom
- Internal laundry with dryer
- Split system air-conditioning