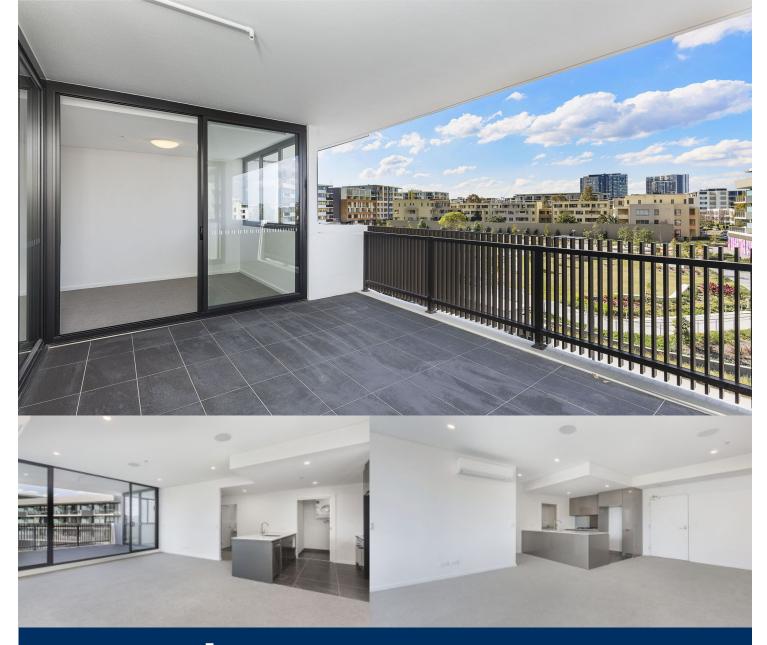

## morton.

Located in one of the finest and newest developments in Wentworth Point, One The Waterfront, this two bedroom apartment offers a unique luxury lifestyle with high end facilities to entertain year round while maintaining the ambiance of that relaxed lifestyle you've always wanted. Within easy access to transport services to Rhodes, Parramatta and Circular Quay, you'll be stones throw away from local eateries, shops, and amenities with The Piazza, The Promenade, Marina Square and Pierside just moments away.

Property features include:

- Fully furnished apartment
- Open plan design with latest in décor and finishes
- East-facing alfresco balcony
- Designer kitchen with premium Bosch built- in appliances
- Spacious carpeted bedrooms with built-in wardrobes
- En-suite in main bedroom
- Internal laundry with dryer
- Split system air-conditioning