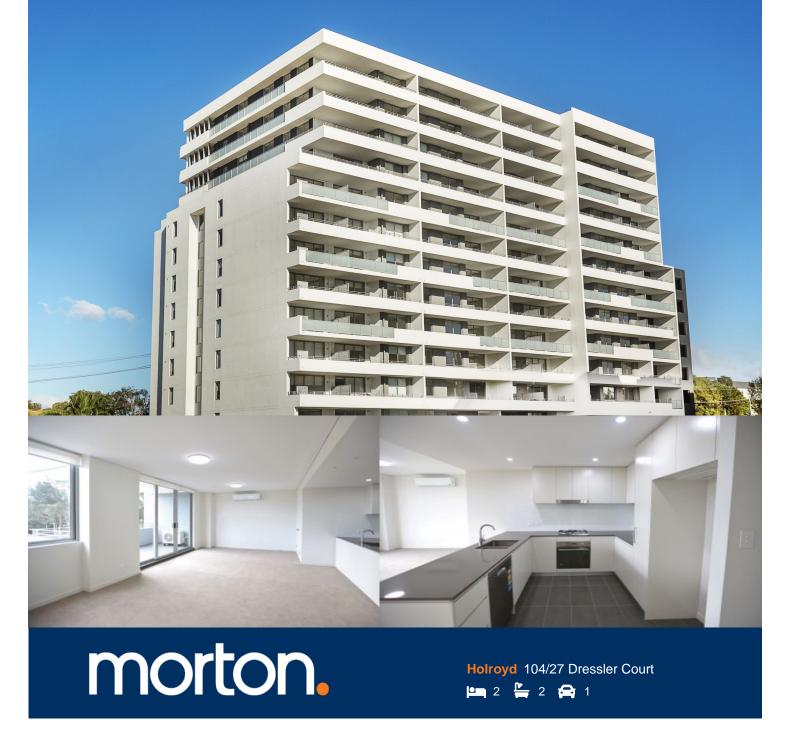

Come and lease one of Merrylands's finest apartments within the iconic building of The Mills. Conveniently located within short walking distance to Holroyd Garden, Stocklands Shopping Centre, Parramatta CBD and train station, this oversized two-bedroom apartment offers unique luxury life style.

## Property features include:

- Abundance of natural light, ultra modern apartment
- Generous open plan design, spacious living and dining area
- Quality designer kitchen with sleek gas appliances
- Large bathroom/ensuite floor to ceiling tiles
- Spacious bedrooms, both with built-in robes
- Internal laundry with dryer, air conditioning
- Security parking space plus storage cage, lift access
- Beautiful communal gardens with landscaped surrounds
- Easy access to University of Western Sydney, Westmead hospital, etc