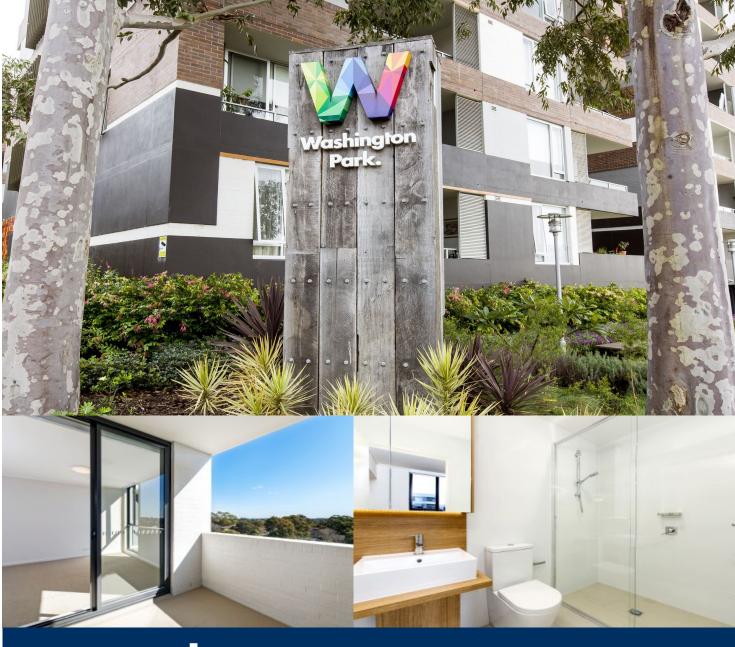

morton.

Riverwood 811/1 Vermont Crescent

Located in the new urban hub of Washington Park, Fairmount offers lifestyle apartment living within the masterplanned community. With easy access to the M5 and only 20kms to the CBD.

- Beautiful views
- Reverse cycle air conditioning
- Stainless steel kitchen appliances
- Stone bench tops, mirror splash backs
- LED under cupboard lighting
- Wool carpets, efficient LED down lights
- Data/TV points in living and main bedroom
- Recessed mirrored cabinets in bathroom
- Security building, security intercom
- Coles, Woolworths, cafes and restaurants 1km away