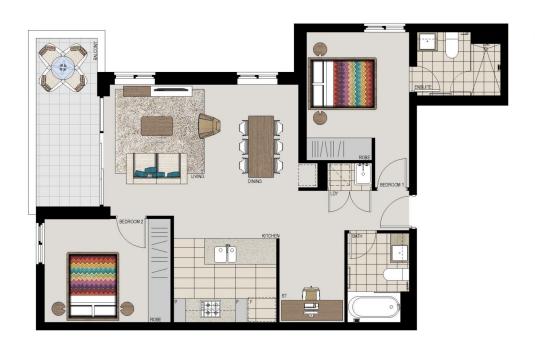

# **APARTMENT 811** LOT 97 2BED + STUDY

Internal  $76m^2$ External  $8m^2$ Total  $84m^2$ 