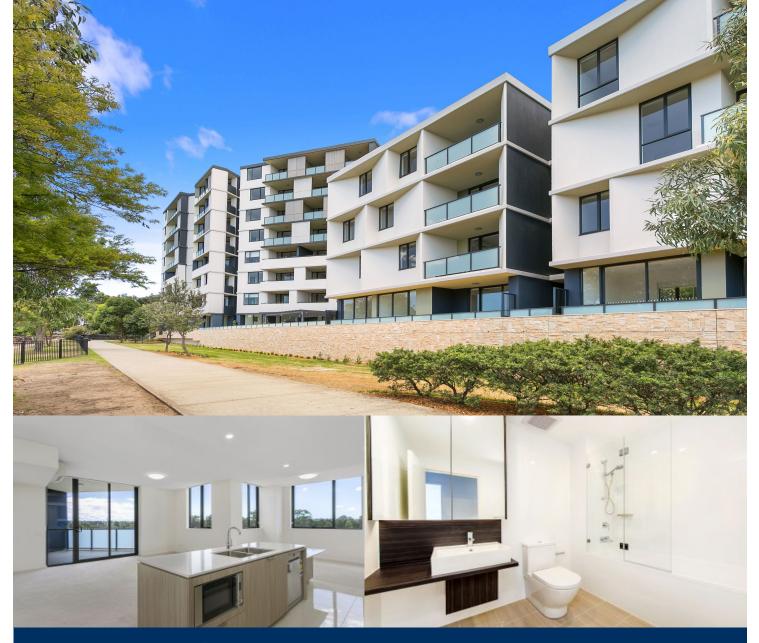

# morton.

Located in "Lakeview", the latest stage of Washington Park, this fantastic apartment offers a brand new lifestyle in a beautiful, quiet and master planned community. With easy access to the M5 and only 20kms to the CBD. These apartments represent the upper echelon of apartment living.

#### APARTMENT FEATURES

- Large bedrooms including built-in wardrobe
- Internal laundry
- Reverse cycle air conditioning
- Stainless steel kitchen appliances
- Stone bench tops, mirror splash backs
- Wool carpets, efficient LED down lights
- Data/TV points in living and main bedroom
- Recessed mirrored cabinets in bathroom
- Large open plan living/dining, opens onto balcony
- Secure car space in building, lift with intercom

Riverwood 714/5 Vermont Crescent