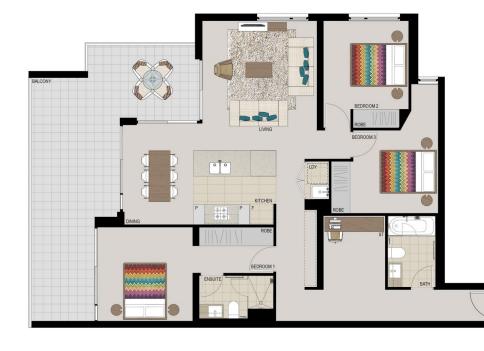

## APARTMENT 714 LOT 91 **3BED + STUDY**

108m<sup>2</sup> Internal  $31\,m^2$ External Total 139m<sup>2</sup>

We are Washington Park.

1300 1111 088 www.washingtonpark.com.au

Disclaimer: This floor plan has been prepared for marketing purposes only. All descriptions, dimensions, depictions and other details in this floor plan may not be to scale and may vary from the property as bull. Your attention is drawn to the special conditions of the contract for sale of land. No third party has any authority to make or give any representation or warranty in cellation to the property unless the representation or warranty is confirmed by Psychia. No. 3 Py Limited and included in the contract for sale of land. [Rev B\_31.0.13]