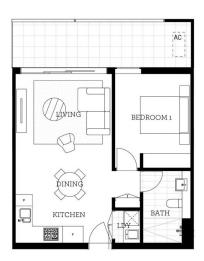

# Apartment A302 1 Bed

#### Features

- North-facing covered balcony with beautiful Mountains views
- Carpeted open living and dining area, LED lighting throughout
- Filled with natural light from the floor to ceiling windows
- Reverse cycle A/C, block-out roller blinds throughout
- Eat-in kitchen with stone bench-tops, soft close cupboards
- Four burner stove top with stainless steel appliances
- NBN ready, MATV/PayTV points in the living & bedroom
- Wool-blend carpeted bedroom with mirrored built-in robes
- Quality bathroom with mirrored vanity cabinet
- Large internal laundry with dryer