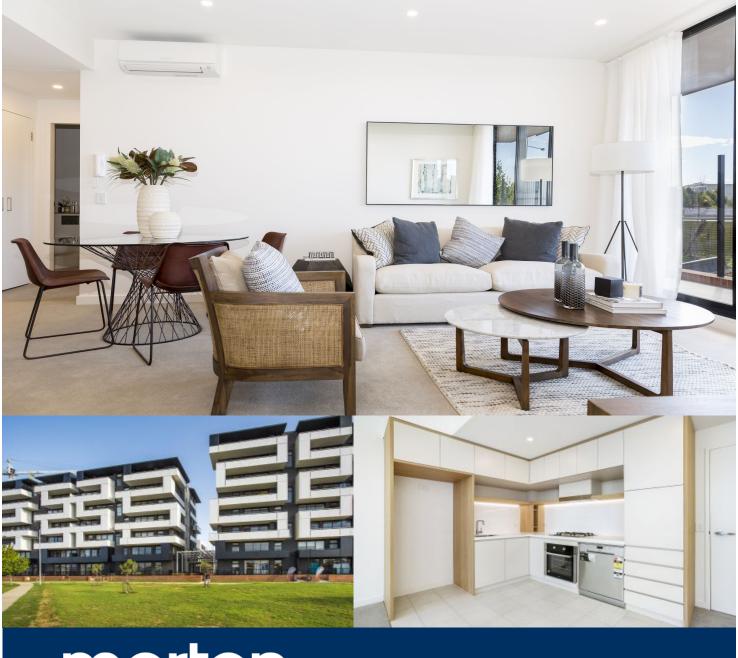

morton.

Penrith 302/101A Lord Sheffield Circuit

Located next to Penrith train station and across the rail line to Westfield, this 65sqm one bedroom apartment in the as-new Thornton development offers convenient living in a master planned community only metres from all the amenities and transport you'd expect.

#### Features

- North-facing covered balcony with beautiful Mountains views
- Carpeted open living and dining area, LED lighting throughout
- Filled with natural light from the floor to ceiling windows
- Reverse cycle A/C, block-out roller blinds throughout
- Eat-in kitchen with stone bench-tops, soft close cupboards
- Four burner stove top with stainless steel appliances
- NBN ready, MATV/PayTV points in the living & bedroom
- Wool-blend carpeted bedroom with mirrored built-in robes
- Quality bathroom with mirrored vanity cabinet
- Large internal laundry with dryer