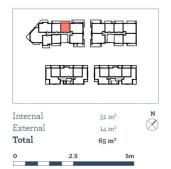

morton.

Penrith 302/101A Lord Sheffield Circuit

Located next to Penrith train station and across the rail line to Westfield, this 65sqm one bedroom apartment in the as-new Thornton development offers convenient living in a master planned community only metres from all the amenities and transport you'd expect.