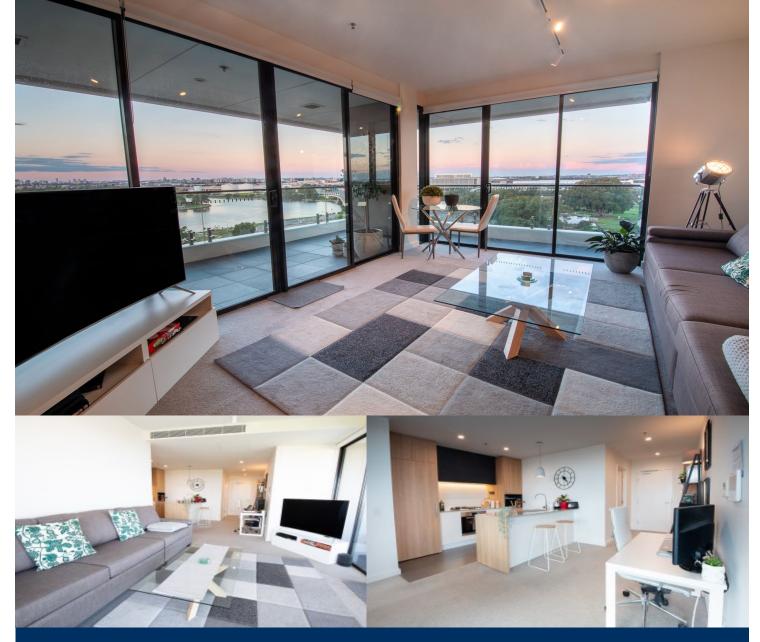

# morton.

This large apartment is impressive in every detail, whether it be it's internal size or view from the balcony, this property has everything you're looking for in a sleek contemporary package.

- Large living area encased in a wrap-around sun drenched balcony

- Large open plan kitchen and dining with quality appliances
- Large bedroom with in-built wardrobes
- Light and bright bathrooms
- Ducted reverse cycle air conditioning

- Stunning city and water views, along with the Kogarah Golf Club views

- Internal Laundry with dryer
- Facilities include swimming pool & gym
- Close to schools, shops and transport
- Partly furnished including white goods
- Secure undergound carspace
- Secure building with security access
- Walking distance to domestic and international airports
- Short stroll to Wolli Creek train station