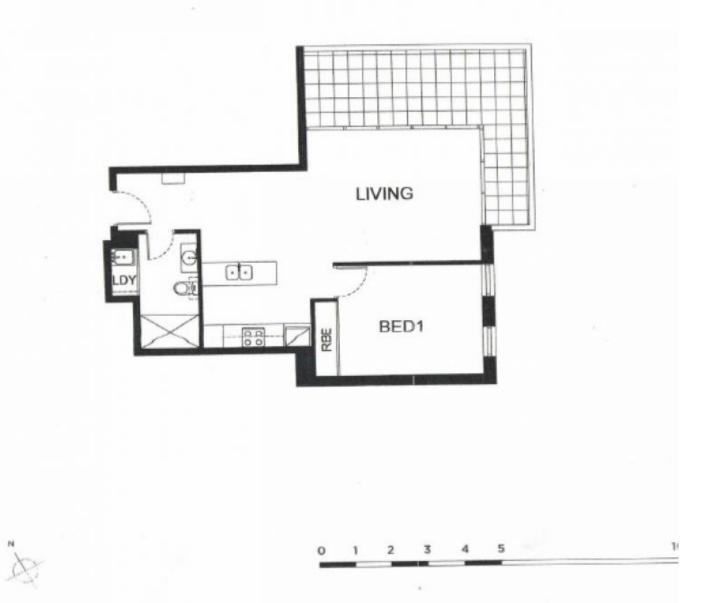

- Large living area encased in a wrap-around sun drenched balcony

- Large open plan kitchen and dining with quality appliances
- Large bedroom with in-built wardrobes
- Light and bright bathrooms
- Ducted reverse cycle air conditioning