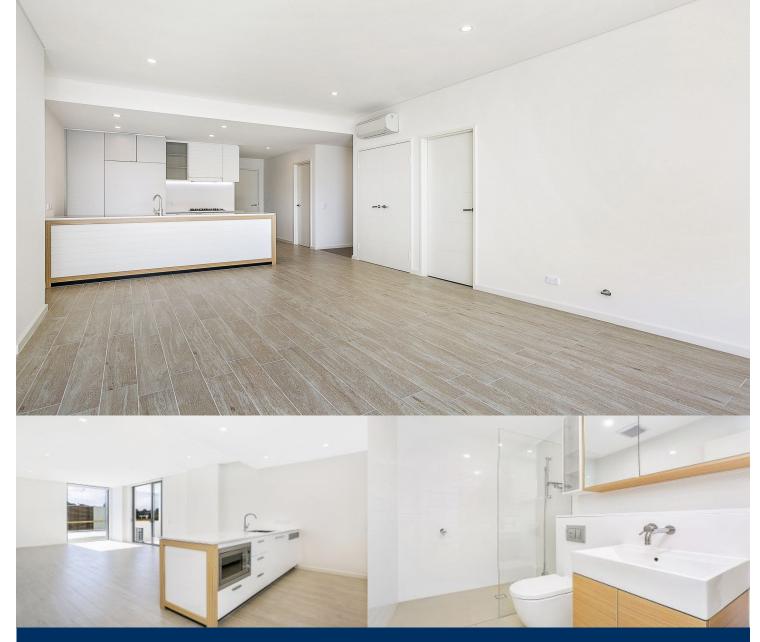

# APARTMENT FEATURES

- Reverse cycle air conditioning
- Stainless steel kitchen appliances
- Stone bench tops, mirror splash backs
- LED under cupboard lighting
- Wool blend carpets, efficient LED down lights
- Data/TV points in living and main bedroom
- Recessed mirrored cabinets in bathroom
- Security building, video intercom
- Secure car space