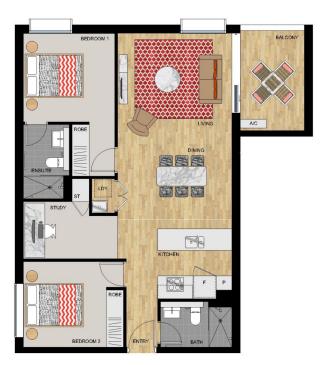

# APARTMENT FEATURES

- Reverse cycle air conditioning
- Stainless steel kitchen appliances
- Stone bench tops, mirror splash backs
- LED under cupboard lighting
- Wool blend carpets, efficient LED down lights
- Data/TV points in living and main bedroom
- Recessed mirrored cabinets in bathroom
- Security building, video intercom
- Secure car space