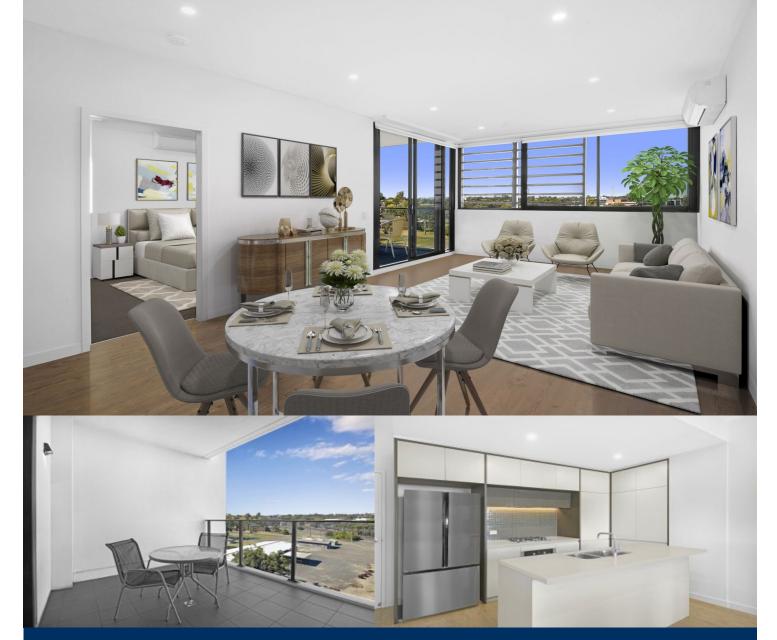

morton.

Penrith 307/81B Lord Sheffield Circuit

2 🚔 2

Thornton Central apartments are located on the north side of Penrith train station with park and district views, some with water views towards the picturesque Blue Mountains, situated in the master-planned community Thornton Estate, offering convenient apartment living only metres to Westfield shopping centre, local parks and quality restaurants and cafes.

## Features

- Third floor, Southeast facing, lookout towards Penrith
- Reverse cycle A/C, block-out roller blinds
- Timbered open living and dining area, LED lighting throughout
- Filled with natural light from the floor to ceiling windows
- Eat-in kitchen with stone bench-tops, soft close cupboards
- Four burner stove top with stainless steel appliances
- Carpeted bedroom with mirrored walk-in robes
- NBN ready, MATV/PayTV points in living & bedroom
- Quality bathroom with mirrored vanity cabinet
- Large internal laundry with dryer