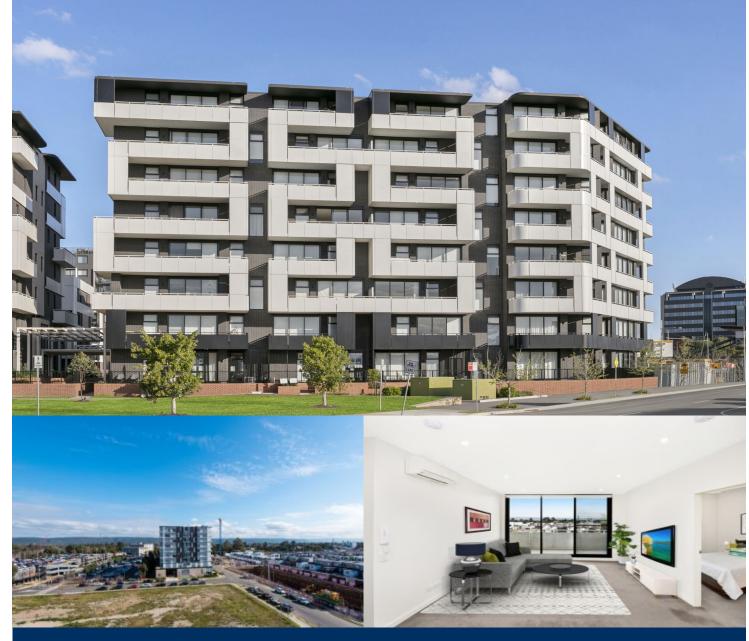

morton.

Penrith 701/101A Lord Sheffield Circuit

This 102 Sqm second from the top floor two-bedroom apartment is well located in the hub of North Penrith - Thornton Estate - offers convenient apartment living in a master-planned community only metres from the Penrith rail hub, Westfield shopping centre and local parks.

## **Features**

- Vast North facing balcony w views to the Blue Mountains
- Carpeted open plan living/dining with split A/C unit
- Entertainers gas kitchen w Caesar stone island benchtop
- Soft-close kitchen draws and cupboards, LED downlights
- Stainless steel Omega appliances including microwave
- Large master bedroom with walk-in robes and ensuite
- Flyscreens and block out roller blinds in both bedrooms
- Data/TV points in living and main bedroom
- Large internal laundry with omega dryer