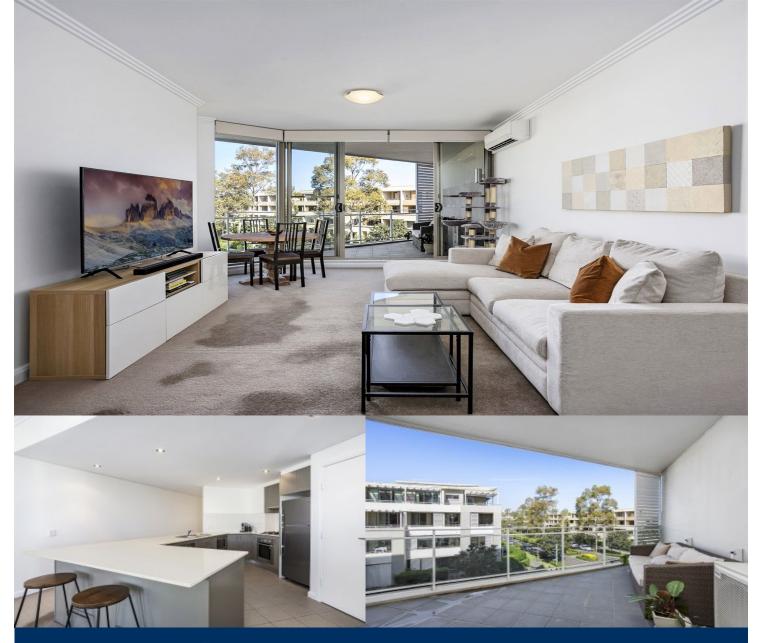

# morton.

Situated in Paros within The Waterfront estate, this well-maintained, contemporary two bedroom apartment is the perfect residence for lifestyle and convenience. With secure basement parking and located directly across from public transport links, you'll be footsteps away from Wentworth Point's exclusive Pulse Club for your fitness needs. You'll find The Piazza, Marina Square, and Pierside retail quarters reachable within moments, and surrounding parklands and recreational facilities at your fingertips. This neat abode is sure to meet your lifestyle requirements.

#### Features:

- Open plan living and dining flowing to entertainer's balcony
- Modern kitchen fully equipped with gas cooking and gourmet stainless steel appliances, and storage
- Spacious bedrooms with double built-in wardrobes
- Internal laundry with clothes dryer
- Split system air conditioning
- Secure basement car space with lock up storage room