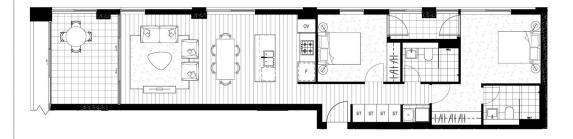

## Morton

info@morton.com.au

2B.13\_C Internal Area External Area Total Area 78-82m<sup>2</sup> 12-15m<sup>2</sup> 90-98m<sup>2</sup>

NEXUS

11.07, 12.07, 13.07, 15.07, 16.07, 17.07

REV D\_01.06.18

NBHSYDNEY.COM