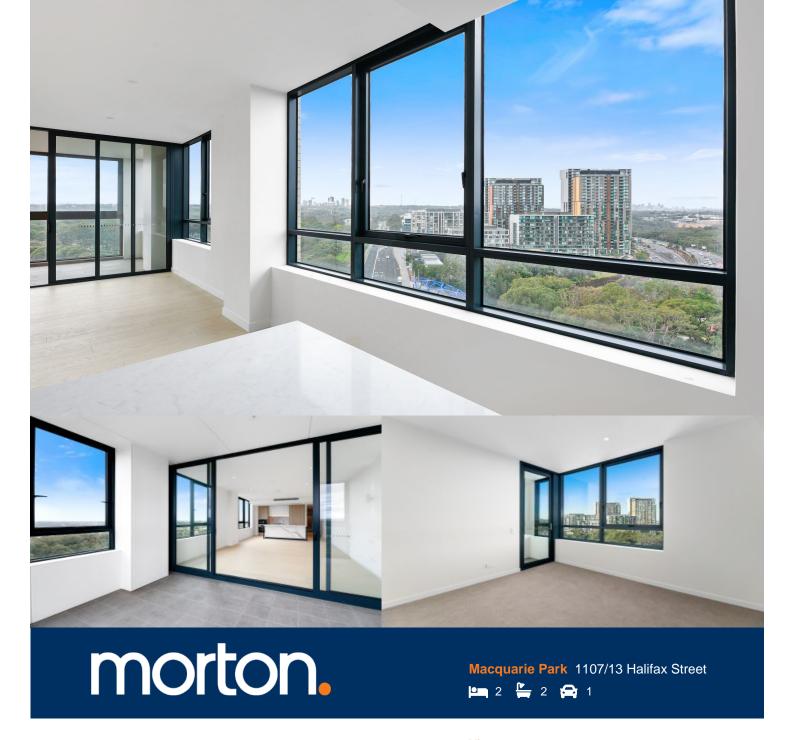

Great opportunity to lease this near new two-bedroom apartment located on level 11 in Nexus building, NBH at Lachlan's Line. This iconic development perfectly positioned above a bustling town square at the heart of the new Lachlan's Line master plan.

- Generous open plan lounge, plenty of storage space
- Designer kitchen with Miele appliances, beautiful island bench
- Good sized bedrooms with built-in robe, abundance of natural light
- Spacious enclosed balcony as extra indoor living space
- Sleek bathrooms have floor to ceiling tiles, mirrored vanity
- One car space and storage cage, security access
- Video intercom, laundry with dryer, air-conditioning, NBN internet
- Lush landscaped gardens, pool, & BBQ, onsite building manager
- 1 stop to Chatswood, 1 stop to Macquarie Centre, 2 stops to