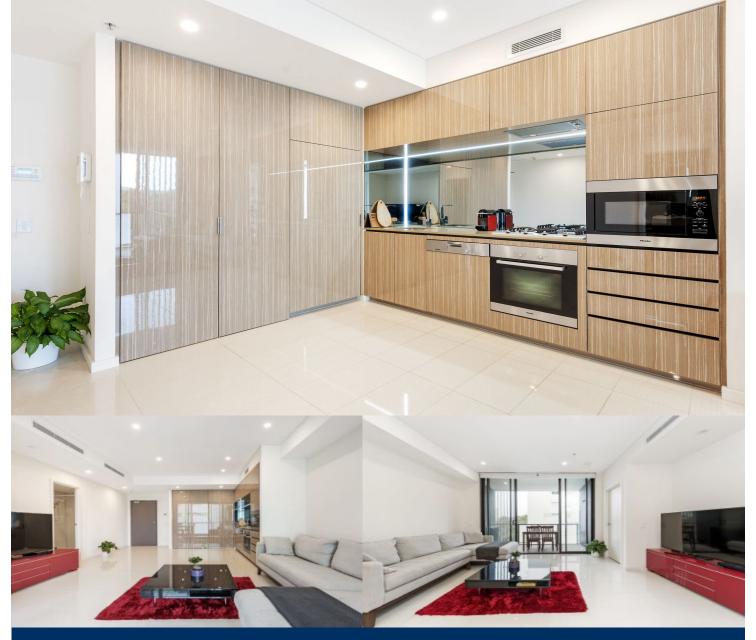

morton.

Zetland 711/1 Hutchinson Walk

Located in the vibrant Victoria Park precinct, just 3km from the CBD, the as new Platinum development by Payce is sophisticated urban living at its best. Platinum's five buildings surround a beautifully landscaped 1,930sqm elevated garden incorporating an alfresco dining and barbecue area, intimate pavilions for relaxing and an Asian-inspired bamboo grove.

- State of the art health club featuring pool, gymnasium, steam and massage rooms
- Tiled in common areas with carpet in bedroom
- Stainless steel Miele appliances
- LED lighting throughout
- Stone bench tops, mirrored splash back
- Data/TV points in living and main bedroom
- Security building, Video intercom
- Air conditioning throughout