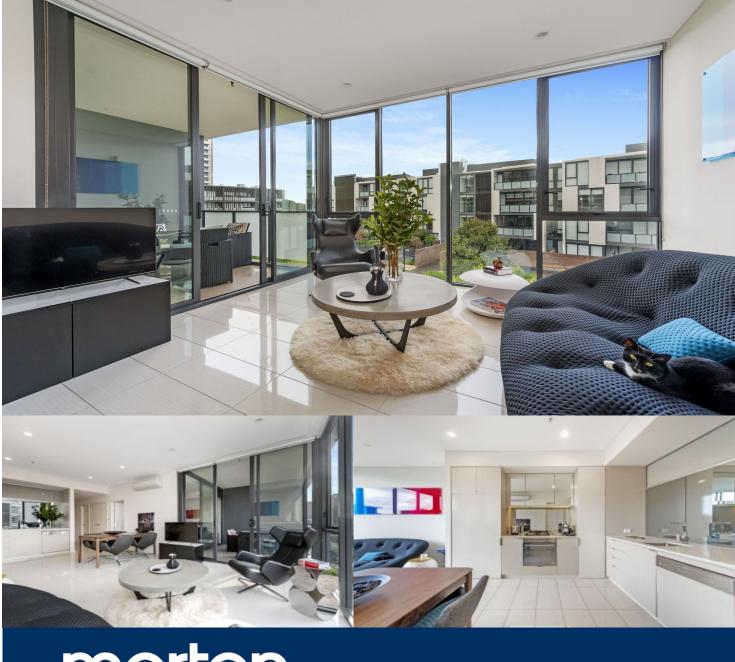

morton.

Zetland 708/2 Defries Avenue

Located in the hub of Victoria Park, East Village offers resort-style apartment living with the largest private Sky Park in Sydney and instant access to a lively marketplace below and just 3kms to the CBD.

- Study room
- Walk in wardrobe in bedroom
- Reverse cycle air conditioning
- Stainless steel Smeg appliances
- Soft close kitchen draws and cupboards
- Stone bench tops, mirror splash back
- LED under cupboard lighting
- Wool carpets, efficient LED down lights
- Gas bayonet to balcony for your BBQ
- Data/TV points in living and main bedroom
- Recessed mirrored cabinets in bathroom
- Security building, video intercom