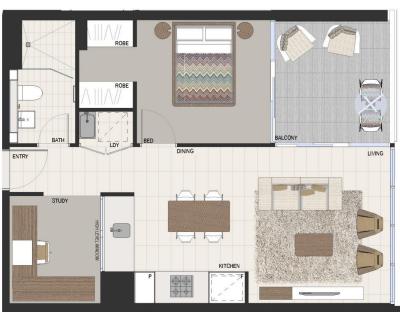

- Study room
- Walk in wardrobe in bedroom
- Reverse cycle air conditioning
- Stainless steel Smeg appliances
- Soft close kitchen draws and cupboards
- Stone bench tops, mirror splash back
- LED under cupboard lighting
- Wool carpets, efficient LED down lights
- Gas bayonet to balcony for your BBQ
- Data/TV points in living and main bedroom
- Recessed mirrored cabinets in bathroom
- Security building, video intercom