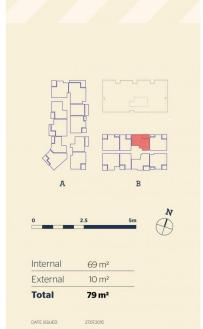

- A large-sized layout with 79sqm of in/outdoor living space
- Covered entertainment balcony that leads off the living
- Galley kitchen with good storage and sleek gas fittings
- Two bedrooms, both fitted with built-in robes and air con
- Open living and dining area with engineered timber floorboards and air con
- Modern bathroom, ensuite and internal laundry
- Security car space, intercom entrance and lift access
- In the Bower building with garden and seating areas