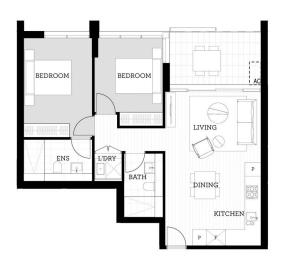

- A large-sized layout with 79sqm of in/outdoor living space
- Covered entertainment balcony that leads off the living
- Galley kitchen with good storage and sleek gas fittings
- Two bedrooms, both fitted with built-in robes and air con
- Open living and dining area with engineered timber floorboards and air con
- Modern bathroom, ensuite and internal laundry
- Security car space, intercom entrance and lift access
- In the Bower building with garden and seating areas