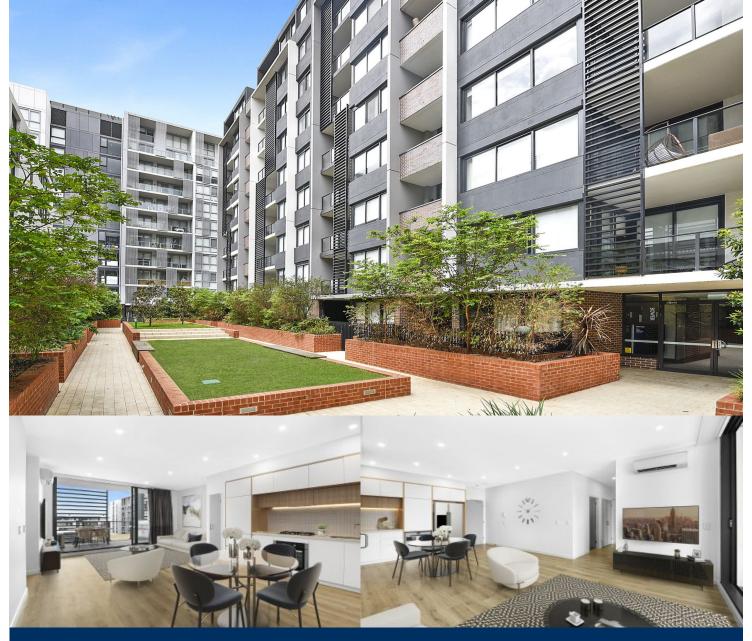

morton.

Penrith 705/81B Lord Sheffield Circuit

2

2 🖺

Size, style and a superb location combine perfectly to make a quality low-maintenance home in this generously proportioned two-bedroom apartment. As part of the renowned Thornton Estate community, it offers a smart and modern home that's perfect for those looking for a convenient lifestyle quietly tucked away moments from all the action.

- A large-sized layout with 79sqm of in/outdoor living space
- Covered entertainment balcony that leads off the living
- Galley kitchen with good storage and sleek gas fittings
- Two bedrooms, both fitted with built-in robes and air con
- Open living and dining area with engineered timber floorboards and air con
- Modern bathroom, ensuite and internal laundry
- Security car space, intercom entrance and lift access
- In the Bower building with garden and seating areas