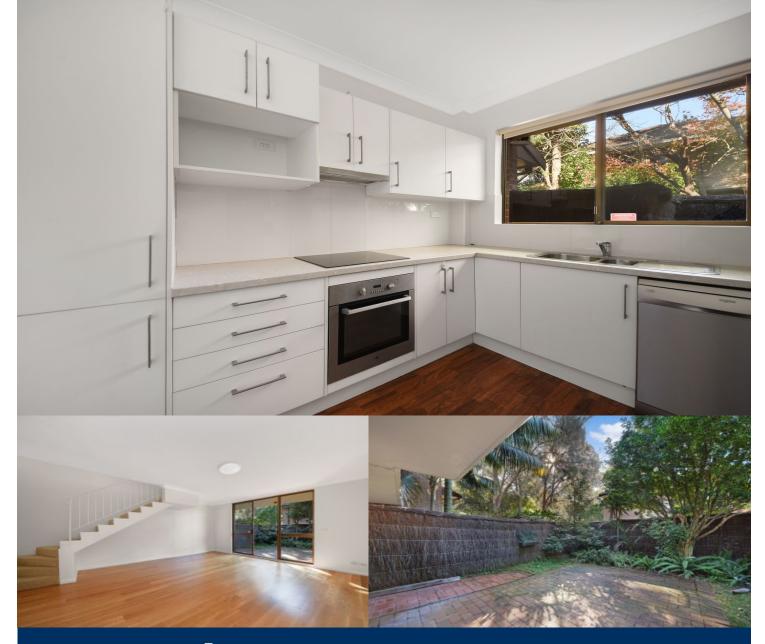

# morton.

Tucked away from the road in peaceful in verdant surrounds lies this updated and idyllic townhouse. Featuring generous proportions throughout, renovated kitchen and stunning entertainers courtyard this abode is perfectly positioned moments from public transport, schools, parks and local eateries.

- Freshly painted throughout
- Updated electric kitchen with dishwasher and abundant storage options
- Two bedrooms, main with walk-in wardrobe and private balcony
- Combined lounge and dining with timber flooring flows to over-sized courtyard
- Character bathroom with updated tapware, separate show and bath tub
- Internal laundry and guest powder room downstairs
- Private entrance off rear lane way
- Easy access to basement with lock up garage