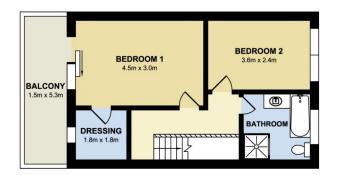

- Freshly painted throughout
- Updated electric kitchen with dishwasher and abundant storage options
- Two bedrooms, main with walk-in wardrobe and private balcony
- Combined lounge and dining with timber flooring flows to over-sized courtyard
- Character bathroom with updated tapware, separate show and bath tub
- Internal laundry and guest powder room downstairs
- Private entrance off rear lane way
- Easy access to basement with lock up garage

### morton.com.au

UPPER LEVEL