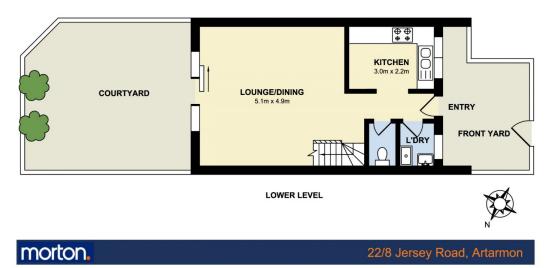

- Freshly painted throughout
- Updated electric kitchen with dishwasher and abundant storage options
- Two bedrooms, main with walk-in wardrobe and private balcony
- Combined lounge and dining with timber flooring flows to over-sized courtyard
- Character bathroom with updated tapware, separate show and bath tub
- Internal laundry and guest powder room downstairs
- Private entrance off rear lane way
- Easy access to basement with lock up garage