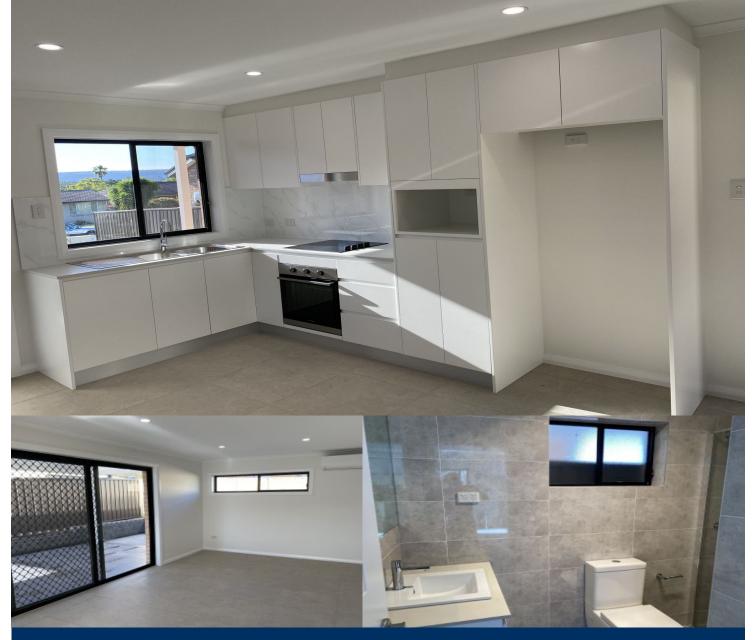

morton.

Penrith 8a Price Street

This bright and brand new elevated 2 bedroom villa comes with built ins, open plan tiled living area, skylight, bathroom with laundry.

## Features-

- Good sized Bedrooms, all with mirrored built-in robes
- Private courtyard
- Within close proximity to Southlands shopping centre, parks arterial roads and all other amenities
- Tiles throughout the living and dinning
- Floorboards in the bedrooms
- Spacious kitchen
- Split system air conditioning
- Downlights throughout home
- Located in a quiet street