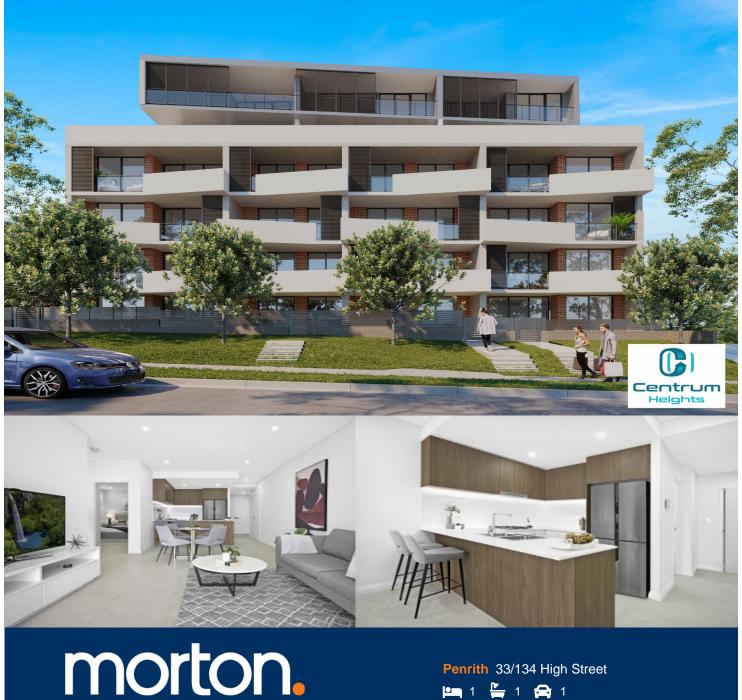

First home buyers could benefit up to \$10,000 in grants from the government so don't delay in securing your first home.

Designed to provide a premium living experience in the heart of Penrith, Centrum Heights is a stunning brand-new boutique development that delivers a sophisticated and cosmopolitan lifestyle close to all the action.

This is the ultimate in urban apartment style with high-end finishes, generous proportions and a striking architect design, with some apartments capturing panoramic views to the Blue Mountains.

- A cutting-edge design featuring high quality fittings throughout
- Light and breezy open tiled living spaces with floor to ceiling glass doors
- Private balcony and basement parking
- Sleek Caesarstone kitchens fitted with Westinghouse gas appliances
- Generous bedrooms, designer bathrooms and internal