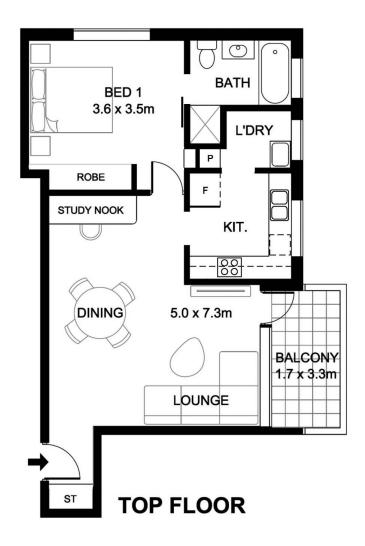

## Morton

info@morton.com.au

To view this property via video please go to: https://youtu.be/ODWCZw5loR4

Move quickly to secure this light filled, fully renovated top floor apartment which boasts spectacular Sydney city skyline views from its private balcony. Equipped for your every need, this spacious one bedroom apartment has been recently renovated to the highest of standards and boasts a spacious floor plan including study nook and remote controlled lock up garage with storage.

- Generous open plan living and dining flows through to private balcony
- Spacious bedroom with mirrored built-ins and views over Brennan Park and city skyline
- Beautifully presented full bathroom with separate bathtub and shower
- Stylish, and modern kitchen features the finest of finishes
- Study area tucked away in living space with built-in desk and shelving

## **GROUND FLOOR**

(NOT IN LOCATION)

TOTAL: 76 m<sup>2</sup>

Plans shown are for presentation purposes only and are not part of any legal document or title. They are subject to errors, omissions, inaccuracies and should not be used as a sole and accurate reference. Interested parties should make their own inquiries using independent sources.