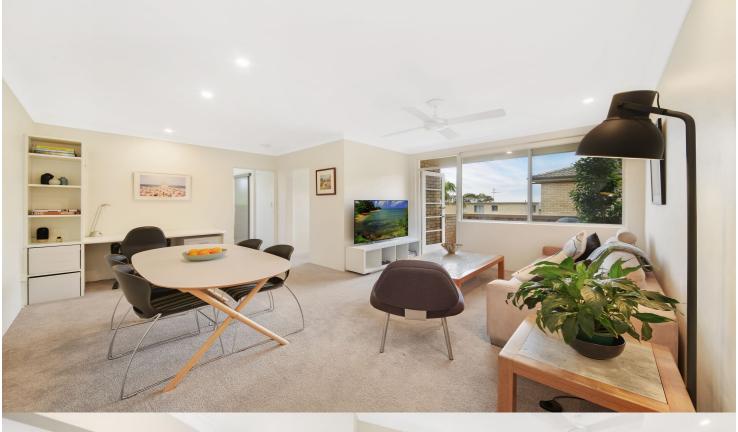

## Morton

info@morton.com.au

To view this property via video please go to: https://youtu.be/ODWCZw5loR4

Move quickly to secure this light filled, fully renovated top floor apartment which boasts spectacular Sydney city skyline views from its private balcony. Equipped for your every need, this spacious one bedroom apartment has been recently renovated to the highest of standards and boasts a spacious floor plan including study nook and remote controlled lock up garage with storage.

- Generous open plan living and dining flows through to private balcony
- Spacious bedroom with mirrored built-ins and views over Brennan Park and city skyline
- Beautifully presented full bathroom with separate bathtub and shower
- Stylish, and modern kitchen features the finest of finishes
- Study area tucked away in living space with built-in desk and shelving