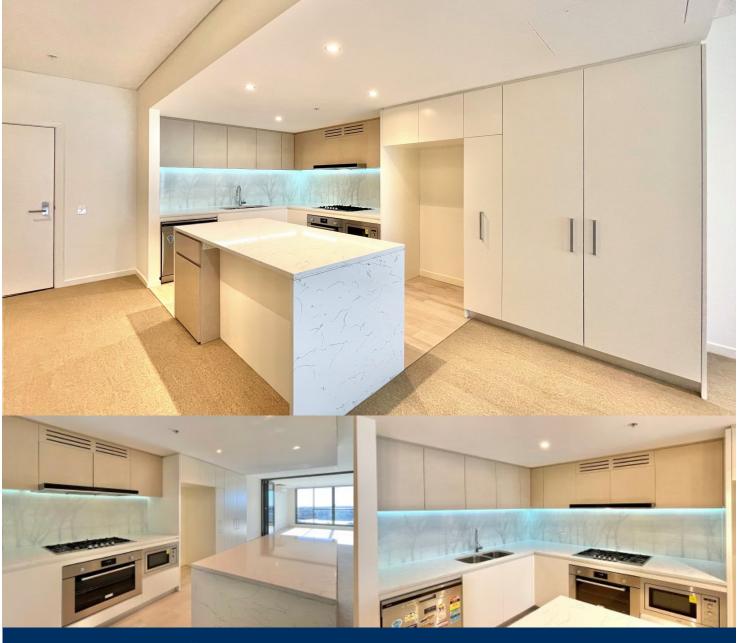

## Sarah Fowell

rentals@morton.com.au

Square residential development, here is your opportunity to reside in this well appointed near new one bedroom apartment. Finished to the highest quality providing an luxurious taste of absolute waterfront living, you'll be spoiled by the abundantly spacious and versatile winter garden, connecting internal living to magical scenic and water views. Sitting atop the fashionable Marina Square shopping precinct, you'll be perfectly positioned adjacent to the Sydney Olympic Park ferry wharf, bus links to Rhodes and Parramatta, and the Pierside retail precinct, offering premium access to restaurants, health care, beauty and every day shopping and lifestyle needs.

Located right at the water's edge in the sought after Marina

## Features:

- North-west facing with sweeping area views
- Ultra-modern open plan layout with free-flowing living area access to winter garden
- Extra functional storage installed for improved livability