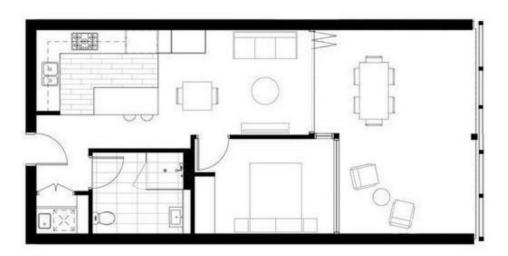

## Features:

- North-west facing with sweeping area views
- Ultra-modern open plan layout with free-flowing living area access to winter garden
- Extra functional storage installed for improved livability

morton.com.au

Area: 76 m²