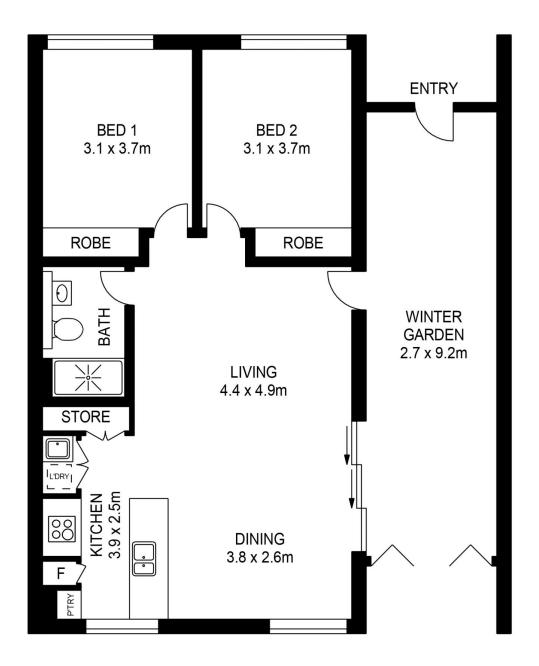

## 411/24 KOORINE STREET, ERMINGTON

Please note these measurements are approximate only. The plans are intended as a rough guide for illustrative purposes. It is not warranted or guaranteed to be correct nor is it a part of the sale or rental contract.