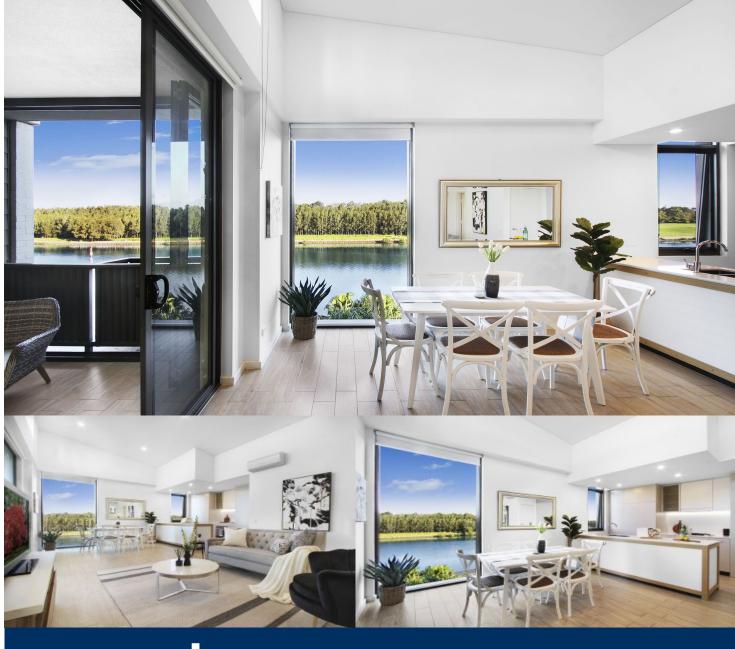

morton.

**Ermington** 411/24-32 Koorine Street

Capturing expansive views that stretch uninterrupted across the sparkling expanse of Parramatta River, this exceptional residence is ideal for those seeking a solid investment or low maintenance first home. Complete with beautifully finished interiors and high ceiling, this is an offering of elegance and style.

- Finished with an exacting attention to detail throughout
- Combined lounge/dining area flowing in to a wintergarden balcony
- Master bedroom opens out to a breathtaking water views
- Designer kitchen with gas appliances, stone benchtops
- Deluxe bathroom, frameless glass shower
- Engineered timber look tiles, separate laundry
- Double side by side parking space plus storage cage