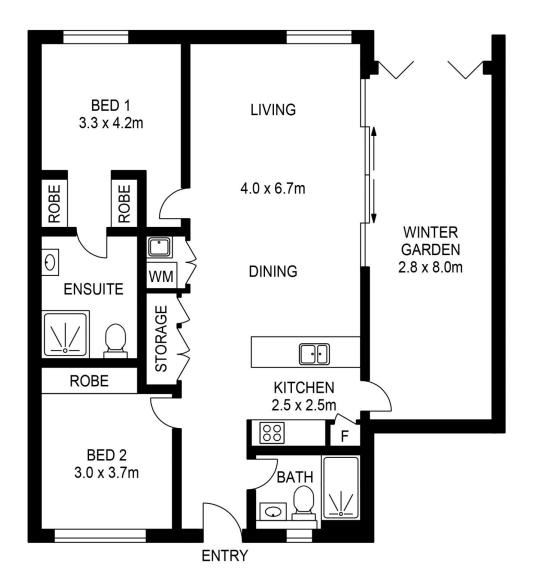

**LEVEL TWO** 

APPROX. INT. AREA: 104m2

APPROX. EXTAREA: 13m2

## 206/24-32 KOORINE STREET, ERMINGTON

Please note these measurements are approximate only. The plans are intended as a rough guide for illustrative purposes. It is not warranted or guaranteed to be correct nor is it a part of the sale or rental contract.