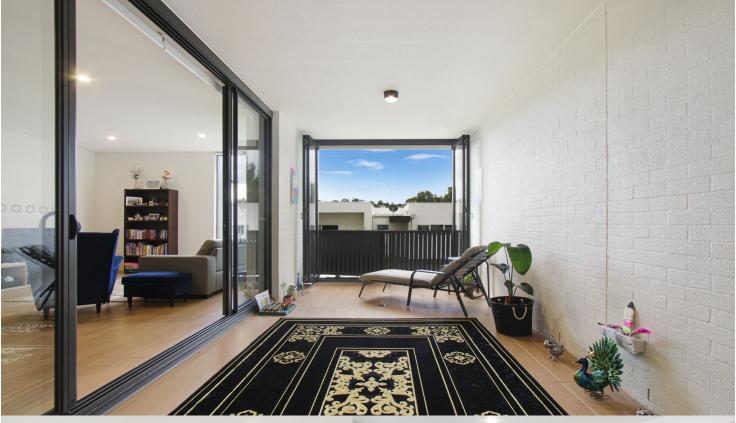

- Opening to the ambient light of a Northern aspect
- Flawlessly appointed with absolutely nothing to add
- Formal/casual entertaining spaces, winter garden
- Double bedrooms, built-ins, master has an ensuite
- Deluxe kitchen, stone benches and gas appliances
- Air conditioning, soaring ceilings and floating floors