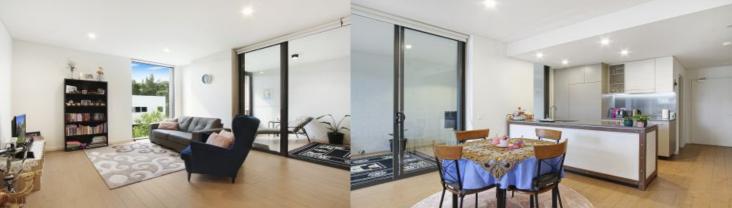

- Opening to the ambient light of a Northern aspect
- Flawlessly appointed with absolutely nothing to add
- Formal/casual entertaining spaces, winter garden
- Double bedrooms, built-ins, master has an ensuite
- Deluxe kitchen, stone benches and gas appliances
- Air conditioning, soaring ceilings and floating floors