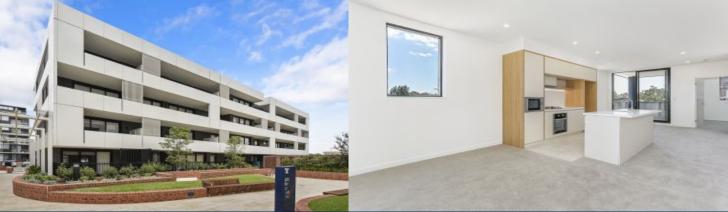

## morton.

Penrith 405/101D Lord Sheffield Circuit

2 🚔 2

Located next to Penrith train station and across the rail line to Westfield, this 100 sqm two bedroom unfurnished apartment in the Thornton development, offers convenient living in a master planned community only metres from all the amenities and transport you'd expect.

#### Features include:

- Carpeted open plan living/dining with reverse cycle air conditioning
- Filled with natural light from the floor to ceiling windows
- 2 large balconies, large internal laundry with omega dryer
- Entertainers gas kitchen with Caesar-stone island bench top
- Soft close kitchen draws and cupboards, stainless steel appliances
- NBN ready, LED ceiling downlights, data/TV points in living and bedroom
- Mirrored cabinets in the bathroom with shower head rose
- Security building, basement parking, storage cage, intercom access
- Pet OK on the application.