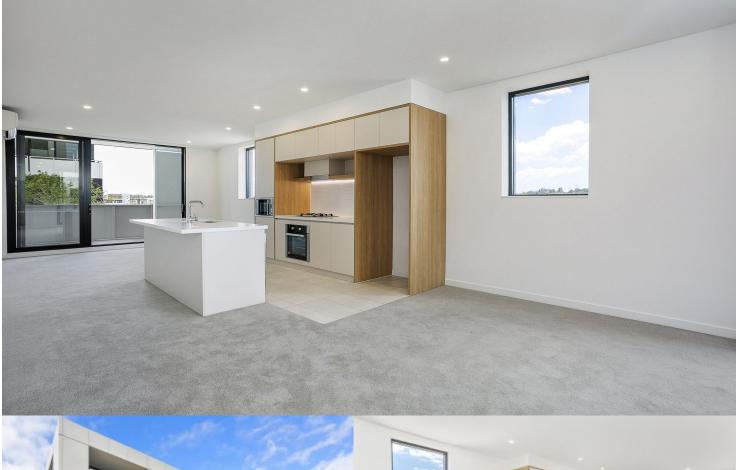

## morton.

Penrith 405/101D Lord Sheffield Circuit

2 🚔 2

Located next to Penrith train station and across the rail line to Westfield, this 100 sqm two bedroom unfurnished apartment in the Thornton development, offers convenient living in a master planned community only metres from all the amenities and transport you'd expect.

#### Features include:

- Carpeted open plan living/dining with reverse cycle air conditioning
- Filled with natural light from the floor to ceiling windows
- 2 large balconies, large internal laundry with omega dryer
- Entertainers gas kitchen with Caesar-stone island bench top
- Soft close kitchen draws and cupboards, stainless steel appliances
- NBN ready, LED ceiling downlights, data/TV points in living and bedroom
- Mirrored cabinets in the bathroom with shower head rose
- Security building, basement parking, storage cage, intercom access
- Pet OK on the application.