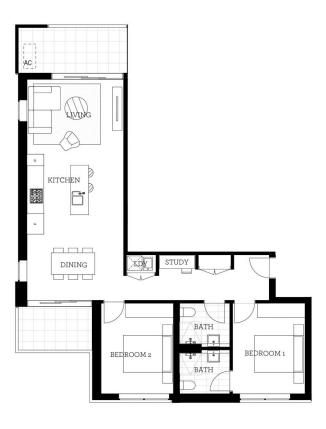

# Apartment D405 2 Bed

External 94 m<sup>2</sup> Total

### **THORNTON** ThorntonCentral.com.au

Disclaimer. This floor plan has been prepared for marketing purposes only. At descriptors, dimensions, depictions and other details in this floor plan doughter, the thirdmatch of may not be to scale. The verbit reserves the may vary from the actual dimensions, liyout and characteristics of the property as bulk. No third party has any alumenty whatever, either expressly or implicitly, to make or give any representation or warranty or to brind the verbit or connection with the information of the property. Date lessued: 2010/2014. Version: 01