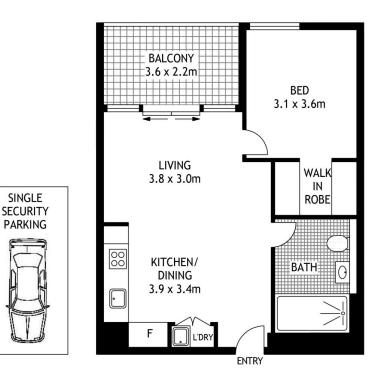

- 5th floor apartment with picturesque outlook
- Spacious layout with open plan living and dining
- Private alfresco balcony with district views
- Sleek integrated Miele kitchen with stone bench tops
- Bright and peaceful bedroom with walk-in robes
- Designer bathroom; LED lights throughout; European laundry
- Resident's health club, with spa, gymnasium and steam rooms
- Security video intercom and lift access
- Single secure car space

## 519/1 HUTCHINSON WALK

ZETLAND

SCAPE Floor Planing Disclaimer: This floor plan is conceptual only. it is provided for illustrative purposes only and should not be relied upon. We make no guaranteeas to the correctness of this plan. All interested parties should make and rely on their own enquiries in determining the accuracy of the information contained in this floor plan.