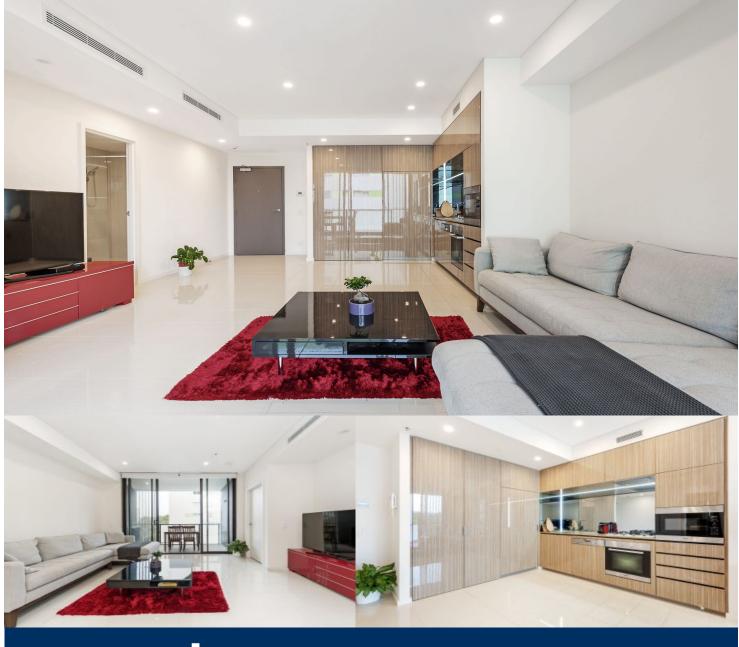

## Sarah Fowell

0437 492 129

□ sarah@morton.com.au

Located within Victoria Park's most sophisticated residence, 'Platinum' presents flowing open spaces, polished interiors, high quality finishes and the perfect metropolitan address. Just 3km to the CBD and a short walk to the vibrant dining and retail precinct of East Village, this residence is a superb investment ready to go or a rewarding first step on the property ladder.

- 5th floor apartment with picturesque outlook
- Spacious layout with open plan living and dining
- Private alfresco balcony with district views
- Sleek integrated Miele kitchen with stone bench tops
- Bright and peaceful bedroom with walk-in robes
- Designer bathroom; LED lights throughout; European laundry
- Resident's health club, with spa, gymnasium and steam rooms
- Security video intercom and lift access
- Single secure car space