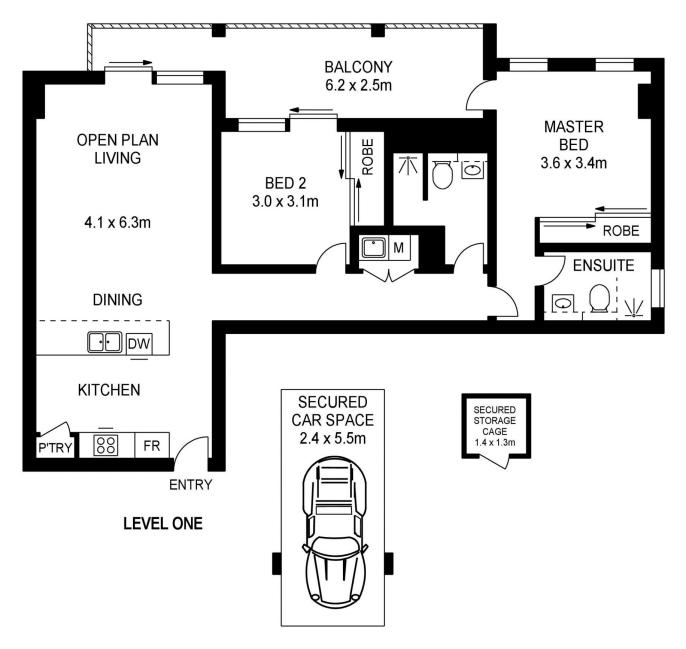

APPROX INT. AREA: 80.70sqm APPROX EXT. AREA: 18.30sqm

TOTAL AREA INCLUDING CAR SPACE: 114.20sqm

& STORAGE CAGE

## 108/60 LORD SHEFFIELD CIRCUIT, PENRITH

Please note these measurements are approximate only. The plans are intended as a rough guide for illustrative purposes. It is not warranted or guaranteed to be correct nor is it a part of the sale or rental contract.