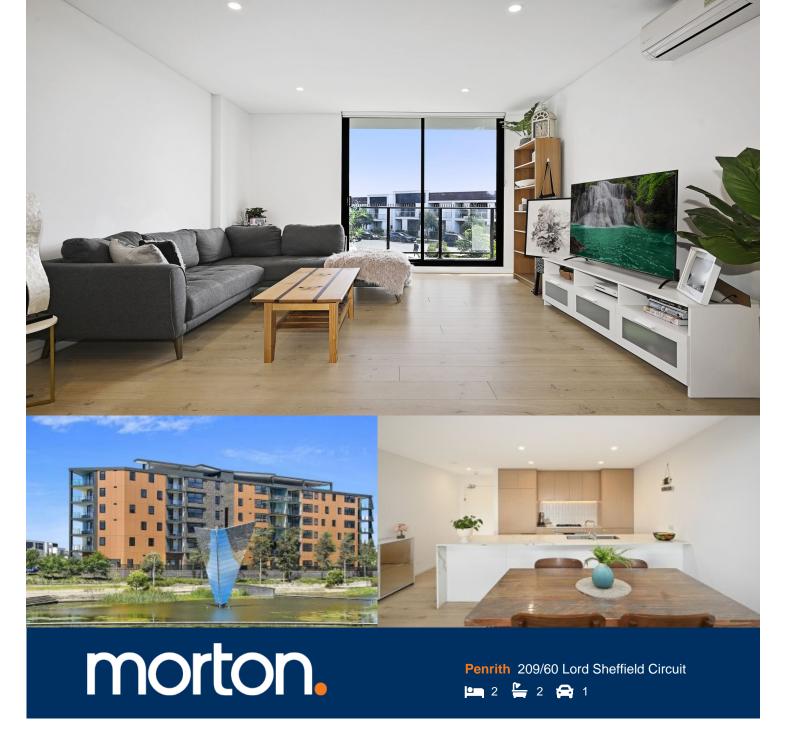

A dynamic location that offers quick and easy access to all of Penrith's attractions means this blue-chip two-bedroom apartment delivers lifestyle in all directions. It makes an instant impact with its generous interior design that combines space, light and elevated urban outlooks to provide a private retreat in the architectural Wildwood Apartments security building.

- Light and breezy design and 101sqm in/outdoor space
- Bright north aspect and large entertainment balcony
- Two bright double bedrooms both have balcony access
- Quality floorboards throughout living area and bedrooms
- Designer gas kitchen, with sleek AEG integrated fridge, freezer and microwave included and marble-look breakfast bar
- Security car space plus a lock-up storage cage on title
- Air conditioning, intercom entry and lift access
- Residents' rooftop terrace with BBQ area and panoramic mountain views