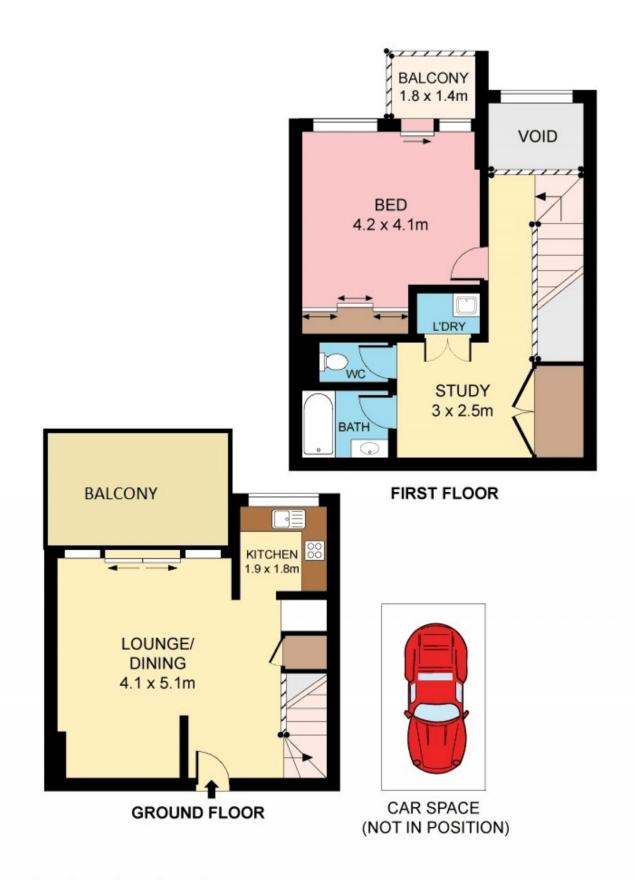

## Property features include:

- Open plan living and dining area with direct balcony access
- Fully fitted kitchen with stainless steel appliances
- Generous size bedroom with extra spacious built-in wardrobe
- Bathroom with bathtub
- Internal laundry with dryer
- Split system air-conditioning unit
- Audio/visual security intercom
- Single parking with storage cage