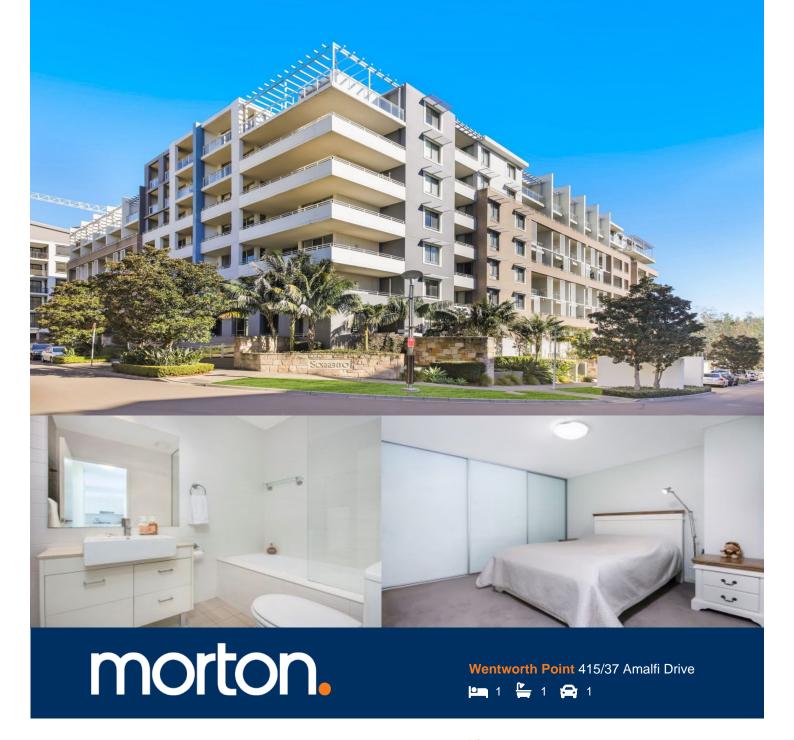

This is your opportunity to move into this split level one bedroom apartment, located in the Sorrento building in The Waterfront, only a short stroll from The Promenade and The Piazza. The Waterfront is located moments to Wentworth Point's retail precincts, Sydney Olympic Park main venues, transport links, Bicentennial Park and Millennium Parklands.

## Property features include:

- Open plan living and dining area with direct balcony access
- Fully fitted kitchen with stainless steel appliances
- Generous size bedroom with extra spacious built-in wardrobe
- Bathroom with bathtub
- Internal laundry with dryer
- Split system air-conditioning unit
- Audio/visual security intercom
- Single parking with storage cage