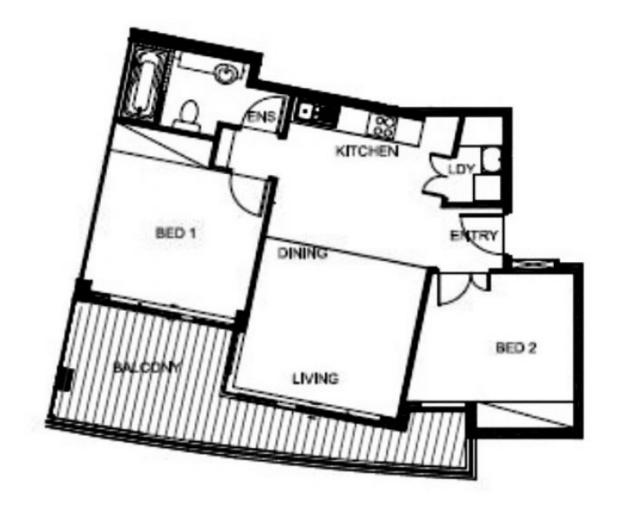

tioned by the waterside, with easy access to amenities. Mariners Cove features exclusive residents only swimming pools, gym and steam room.

Well positioned in the Spinnaker building of the waterfront Mariners Cove complex, this two bedroom apartment has an

abundance of natural light from its spacious entertainer's

balcony, offering a serene unobstructed view overlooking

Sydney Olympic Park and the Archery Centre. This is the

Property features include:

- Open plan living and dining leading to entertainer's balcony
- Uninterrupted views of parklands
- Fully equipped kitchen with gas cooking and dishwasher
- Bedrooms with double built in wardrobes
- Reverse cycle air-conditioning
- Secure basement car parking
- Residents only access to Mariners Cove private beach, pool, gym, and sauna





DISCLAIMER
NO RESPONSIBILITY TAKEN FOR INFORMATION PROVIDED HEREIN,
INTERESTED PARTIES SHOULD RELY ON THEIR OWN ENQUIRIES
AND THE CONTRACT FOR SALE, CARPARK AREAS NOT INCLUDED,
REFER TO STRATA PLANS FOR ADDITIONAL INFORMATION.



2 BEDROOM

INTERNAL AREA EXTERNAL AREA 61 sqm 17 sqm 78 sqm TOTAL AREA

## MARINERS COVE

RESIDENTIAL APARTMENTS