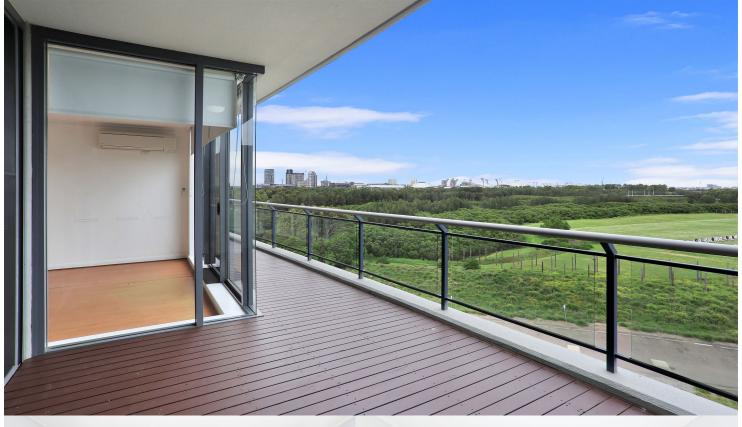

Well positioned in the Spinnaker building of the waterfront Mariners Cove complex, this two bedroom apartment has an

abundance of natural light from its spacious entertainer's

balcony, offering a serene unobstructed view overlooking

Sydney Olympic Park and the Archery Centre. This is the

Property features include:

- Open plan living and dining leading to entertainer's balcony
- Uninterrupted views of parklands
- Fully equipped kitchen with gas cooking and dishwasher
- Bedrooms with double built in wardrobes
- Reverse cycle air-conditioning
- Secure basement car parking
- Residents only access to Mariners Cove private beach, pool, gym, and sauna