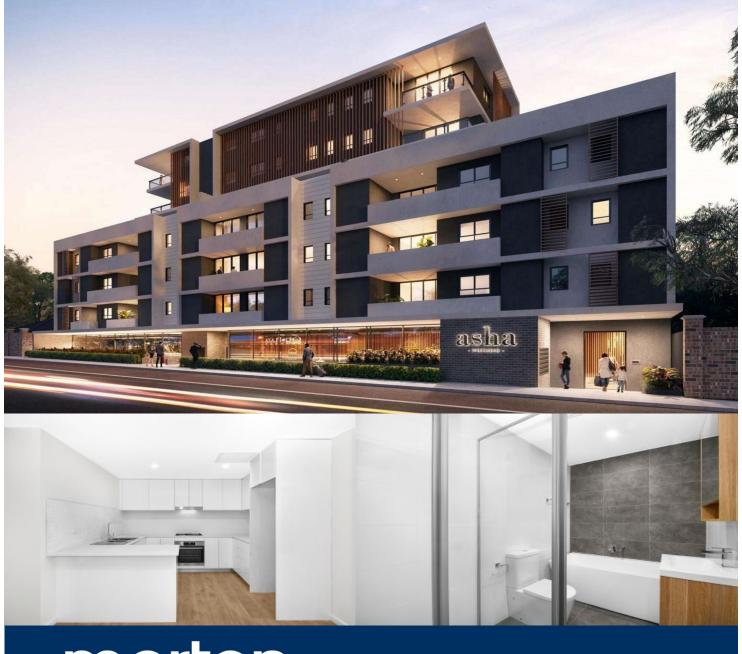

morton.

Westmead 53/17B Booth Street

Great opportunity to lease a three bedroom apartment in the new Asha development in Westmead. This development is perfectly positioned just minutes away from Parramatta CBD with easy access to transport, schools, Westfield shopping centre and Parramatta Park.

## Property features:

- Generous open plan design with fresh modern décor
- Fresh & beautiful designer kitchen
- Timber flooring throughout living area plus ample storage
- Both bathrooms have floor to ceiling tiles & mirrored vanity cabinet
- Spacious bedroom with built-in robe, abundance of natural
- Open oversized balcony with district views
- Intercom, laundry with dryer, air-conditioning
- level four apartment
- Secure car park and storage cage in basement