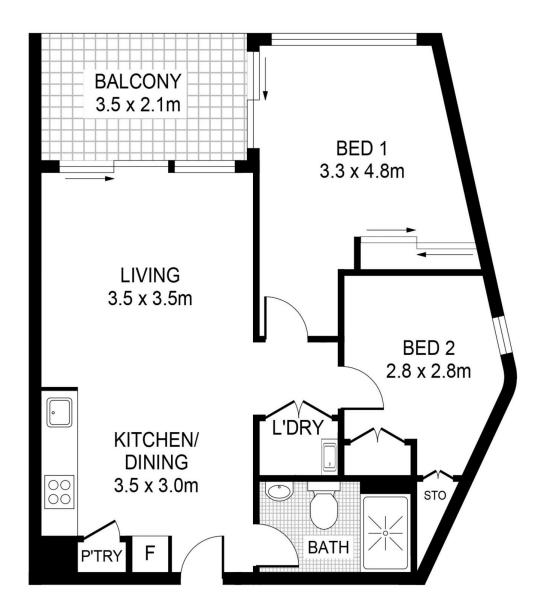

- Situated on the 28th floor in the 'Darling Rise' complex
- Low maintenance strata levy- \$1,161 p/q approx.
- Superb gas kitchen complete with quality Miele appliances
- Spacious bedroom with built-ins and access to balcony
- Second bedroom/study room with built-ins and storage
- Thoughtful and smart design, luxury fixtures and fittings throughout
- Secure undercover car space plus a storage cage
- Ducted air conditioning system and security intercom
- Developed by reputable developer Lendlease in 2019
- Forward thinking, equipped with Tesla electric cars charging station
- Heated Swimming Pool, outdoor gym, BBQ and communal