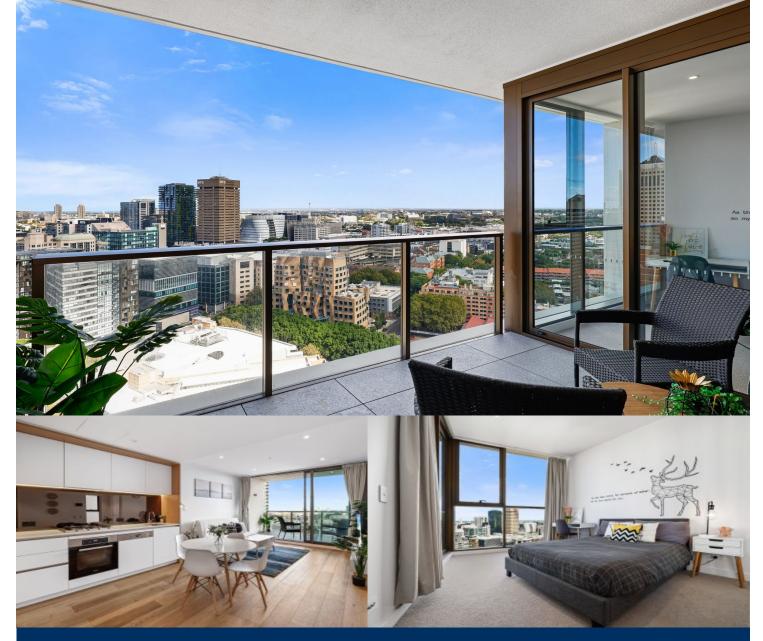

## Sold by Sarah Li 0451117553

Designed for an effortless modern lifestyle and city living, this exceptional residence epitomises carefree contemporary living. Bathed in great natural light, the open plan lounge areas flow to a private undercover balcony, embracing open district and city views.

- Situated on the 28th floor in the 'Darling Rise' complex
- Low maintenance strata levy- \$1,161 p/q approx.
- Superb gas kitchen complete with quality Miele appliances
- Spacious bedroom with built-ins and access to balcony
- Second bedroom/study room with built-ins and storage
- Thoughtful and smart design, luxury fixtures and fittings throughout
- Secure undercover car space plus a storage cage
- Ducted air conditioning system and security intercom
- Developed by reputable developer Lendlease in 2019
- Forward thinking, equipped with Tesla electric cars charging station
- Heated Swimming Pool, outdoor gym, BBQ and communal