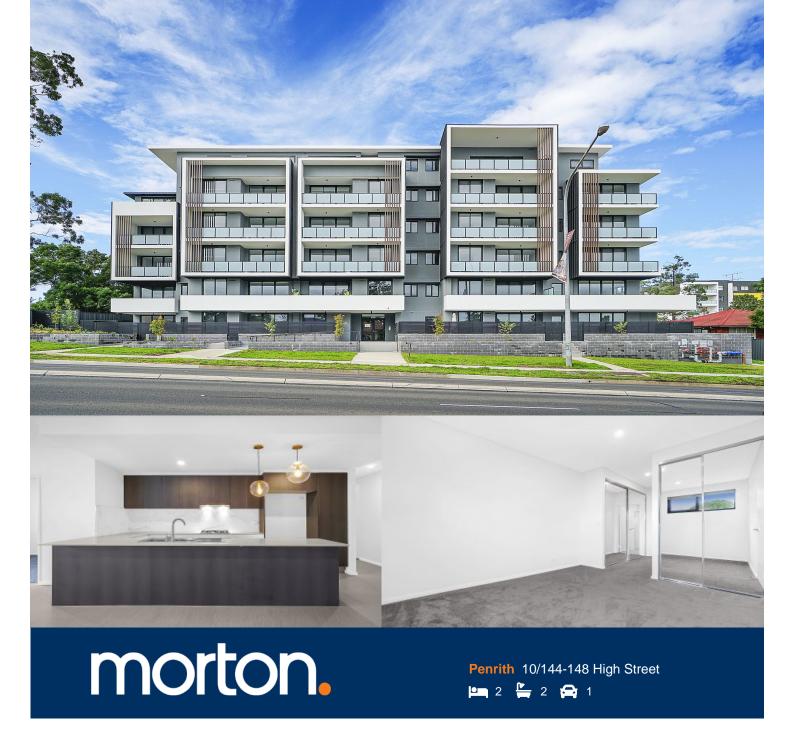

Option to furnish available

Located in the hub of Penrith in-between Penrith and Kingswood train stations, is this stylish near new luxury two bedroom apartment featured is a must see.

## **Features**

- Entertainers eat-in kitchen
- Gas cooktop, stainless steel appliances, stone benchtops
- Bathtub in the main bathroom, mirrored vanity cabinet
- LED lighting throughout, reverse-cycle air conditioning
- TV points in the living room and bedrooms, internal laundry
- Tiled open living and dining, curtains and flyscreens throughout
- Wool-blend carpeted bedrooms all with mirrored built-in robes
- Master with walk-in robes and quality ensuite