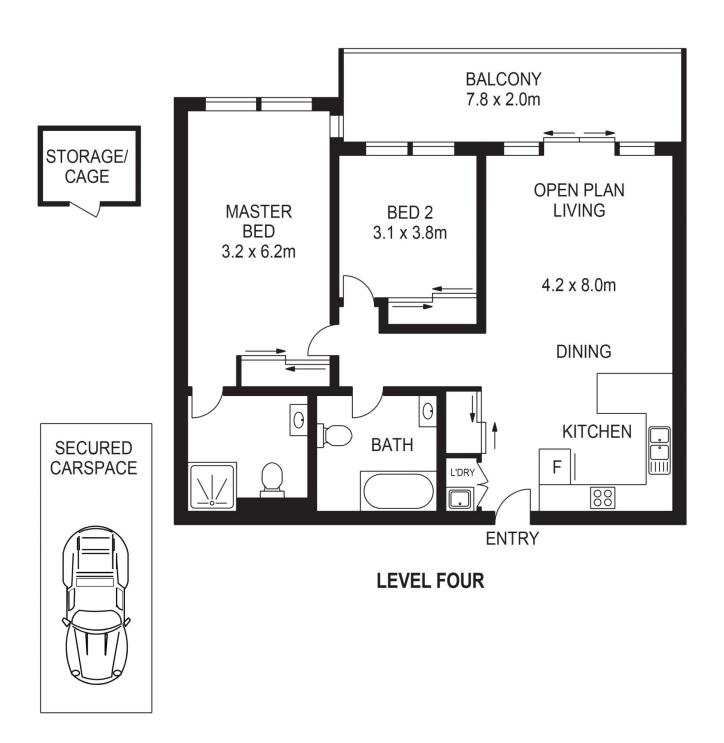

## 71 / 40-50 UNION ROAD, PENRITH

Please note these measurements are approximate only. The plans are intended as a rough guide for illustrative purposes. It is not warranted or guaranteed to be correct nor is it a part of the sale or rental contract.

View

As advertised or by appointment

**Agent** 

**Anthony Fleming** 

0437 929 484

anthonyf@morton.com.au

APPROX. INT. AREA: 93m<sup>2</sup> APPROX. EXT.AREA: 31m<sup>2</sup>