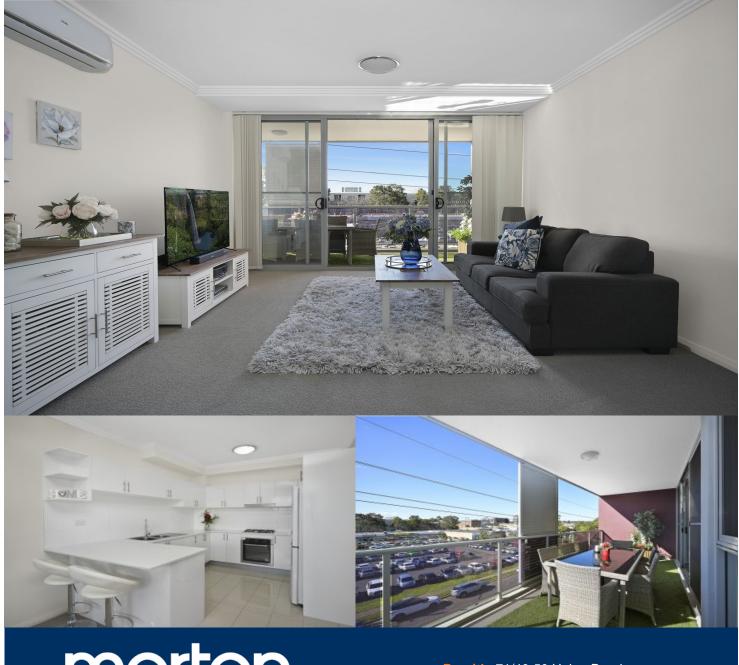

morton.

Penrith 71/40-50 Union Road

2

Morton real estate is proud to present this young and stylish two-bedroom apartment. This two bedroom unit features:

- Beautifully presented throughout with nothing spared
- Large balcony for those entertainers who can enjoy North Facing views
- State of the art kitchen with all modern appliances including dishwasher
- Split system air conditioner in living area
- Lovely secure complex courtyard
- Security car space, intercom and lift access
- Close to Westfield Plaza, railway station, retail shops and Panthers World of Entertainment
- Pet friendly body corporate

View

As advertised or by appointment

**Agent** 

**Anthony Fleming** 

0437 929 484

anthonyf@morton.com.au

APPROX. INT. AREA: 93m<sup>2</sup> APPROX. EXT.AREA: 31m<sup>2</sup>