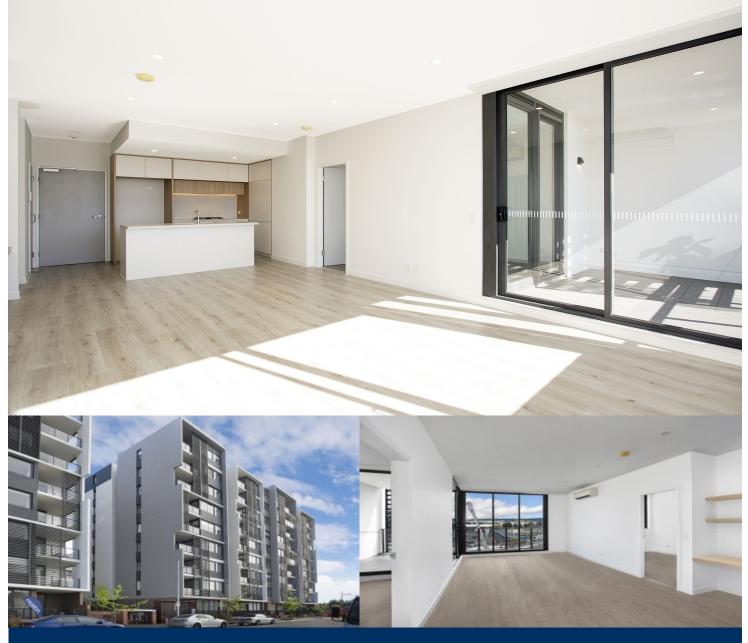

## morton.

This spacious north facing apartment is located in the hub of Penrith. Thornton offers convenient apartment living in a master-planned community only metres from the Penrith rail hub, Westfield shopping centre and local parks.

Features Include:

- Entertainers kitchen with stone benchtops, soft close cupboards

- Four burner stove top with stainless steel appliances, dishwasher

- LED lighting, large covered balcony, reverse cycle air conditioning

- Open living and dining with engineered timber flooring
- Wool-blend carpeted bedrooms, mirrored built-in robes
- Quality bathroom/ensuite with mirrored vanity cabinet

 Penrith
 403/81B Lord Sheffield Circuit