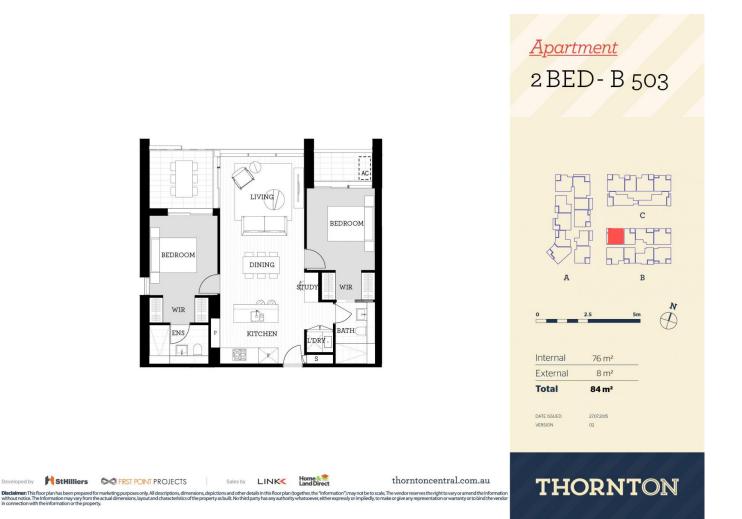

- Open living and dining with engineered timber flooring
- Wool-blend carpeted bedrooms, mirrored built-in robes
- Quality bathroom/ensuite with mirrored vanity cabinet

 Penrith
 403/81B Lord Sheffield Circuit