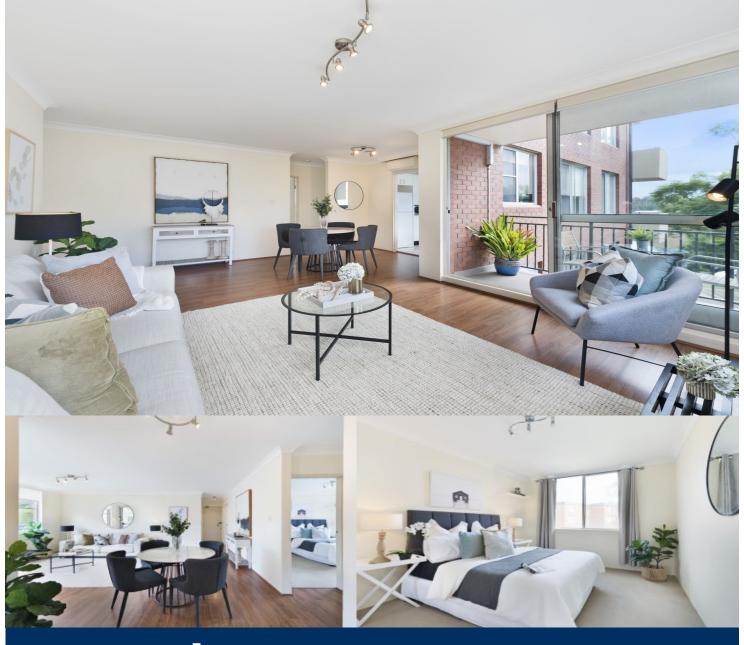

morton.

Chiswick 12/8 Bortfield Drive

This smartly appointed first floor apartment offers a fresh modern living space and represents a great approach to home ownership in a peaceful waterside location. Set within a well-maintained brick building and a stroll to the ferry wharf, it makes a stylish home and features bright interiors, some quality updates and an ideal position that's very convenient to Chiswick shops.

- Light and airy living space with floating timber floors
- Sunlit north facing balcony plus a lock-up garage on title
- A well-equipped gas kitchen and modern full bathroom
- Two bright double bedrooms, one has a built-in wardrobe
- Communal gardens and swimming pool in the complex
- Air-conditioning plus a separate internal laundry
- Ready to move into or lease out with nothing to spend