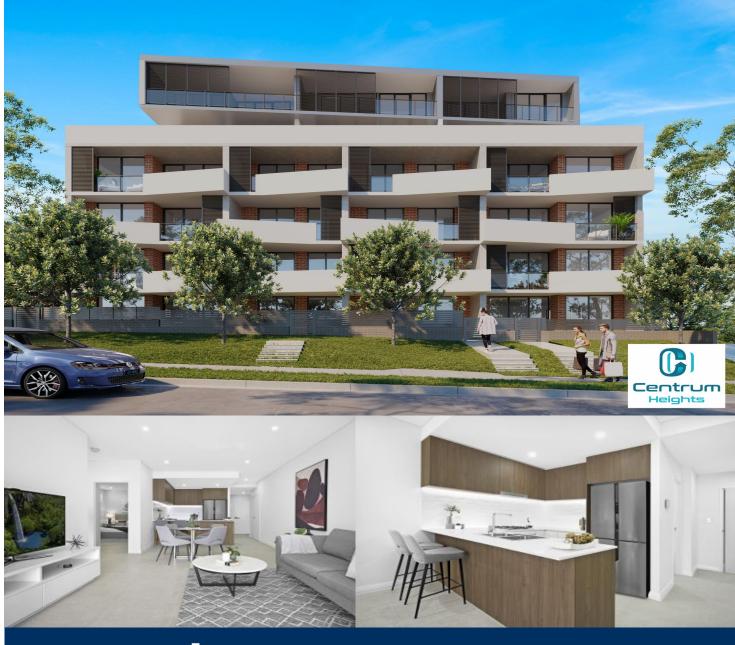

morton.

Penrith 42/134 High Street

1

1 📛

Designed to provide a premium living experience in the heart of Penrith, Centrum Heights is a stunning brand-new boutique development that delivers a sophisticated and cosmopolitan lifestyle close to all the action.

This is the ultimate in urban apartment style with high-end finishes, generous proportions and a striking architect design, with some apartments capturing panoramic views to the Blue Mountains.

- A cutting-edge design featuring high quality fittings throughout
- Light and breezy open tiled living spaces with floor to ceiling glass doors
- Private balcony and basement parking
- Sleek Caesarstone kitchens fitted with Westinghouse gas appliances
- Generous bedrooms, designer bathrooms and internal
- Noise cancellation device installed to ensure privacy
- Air conditioning, video entry, blinds, lift access, NBN ready